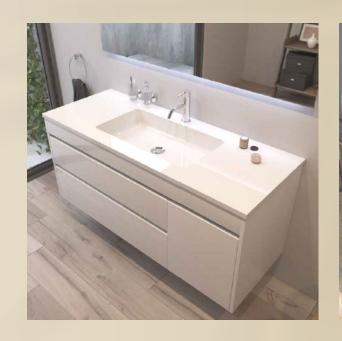

## Bathroom Furniture

Our wall hung bathroom vanities are finished in a high gloss lacquer with a composite countertop and fully integrated basin.

KITBANHO®

- ✓ Wall hung vanity cabinets
- ✓ Composite vanity countertop and deck mounted mixer faucets.
  - ✓ Wall mounted mirror with LED backlight
    - ✓ Polished chrome basin mixer faucets
  - ✓ White ceramic toilet with dual flush and soft close seat.
    - ✓ White slimline shower tray with glass enclosure

### Sanitary Ware

Our designers have carefully chosen a premium quality range of bathroom equipment, décor and finishes which are included with the home.

Choose your bathroom furniture