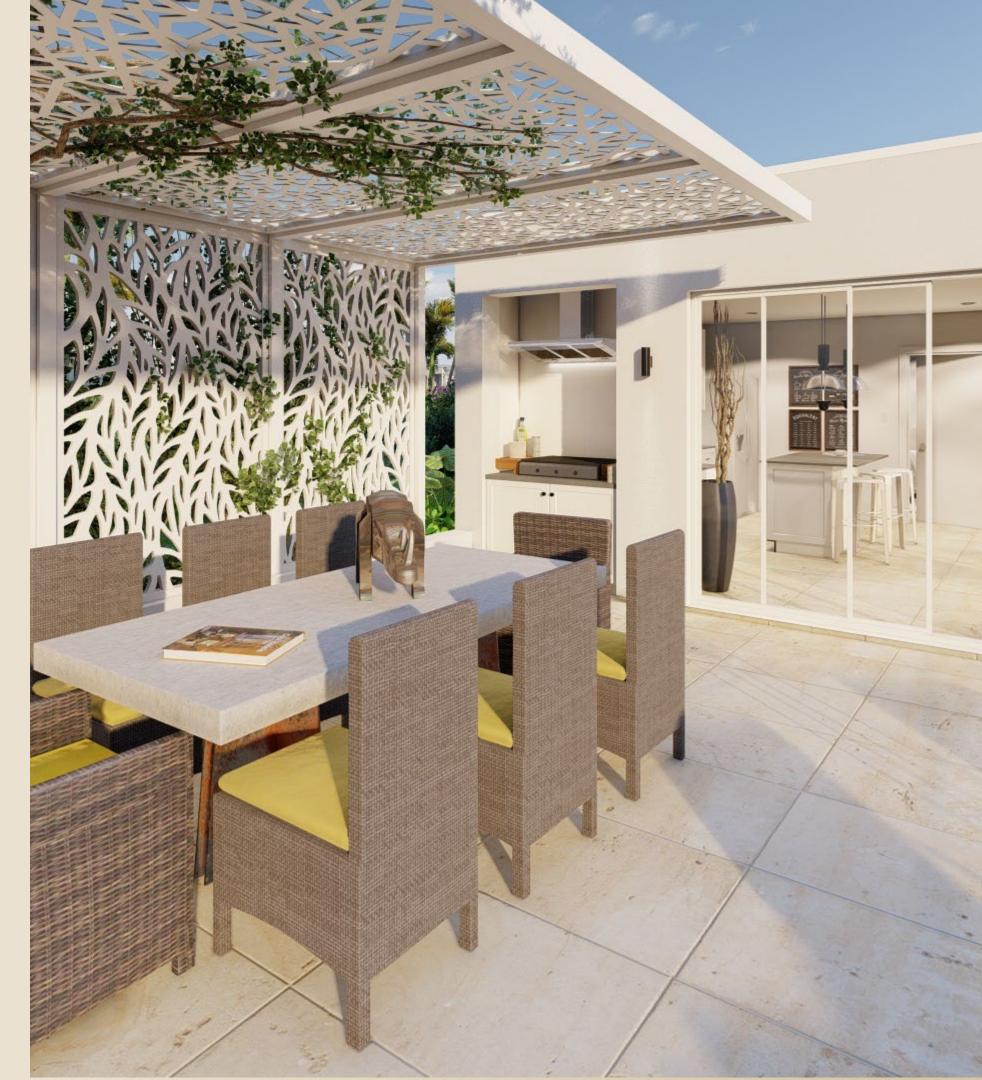

- ✓ Natural stone style flooring
- ✓ White ceramic sanitary ware
- ✓ Polished chrome faucets
- ✓ Wall hung bathroom vanity units
- ✓ Shower closet wall tiling
- ✓ Base and wall kitchen cabinetry
- ✓ Composite panel interior doors
- ✓ Polished aluminium door furniture
- ✓ Pergola feature (optional)
- ✓ Roof garden (optional)