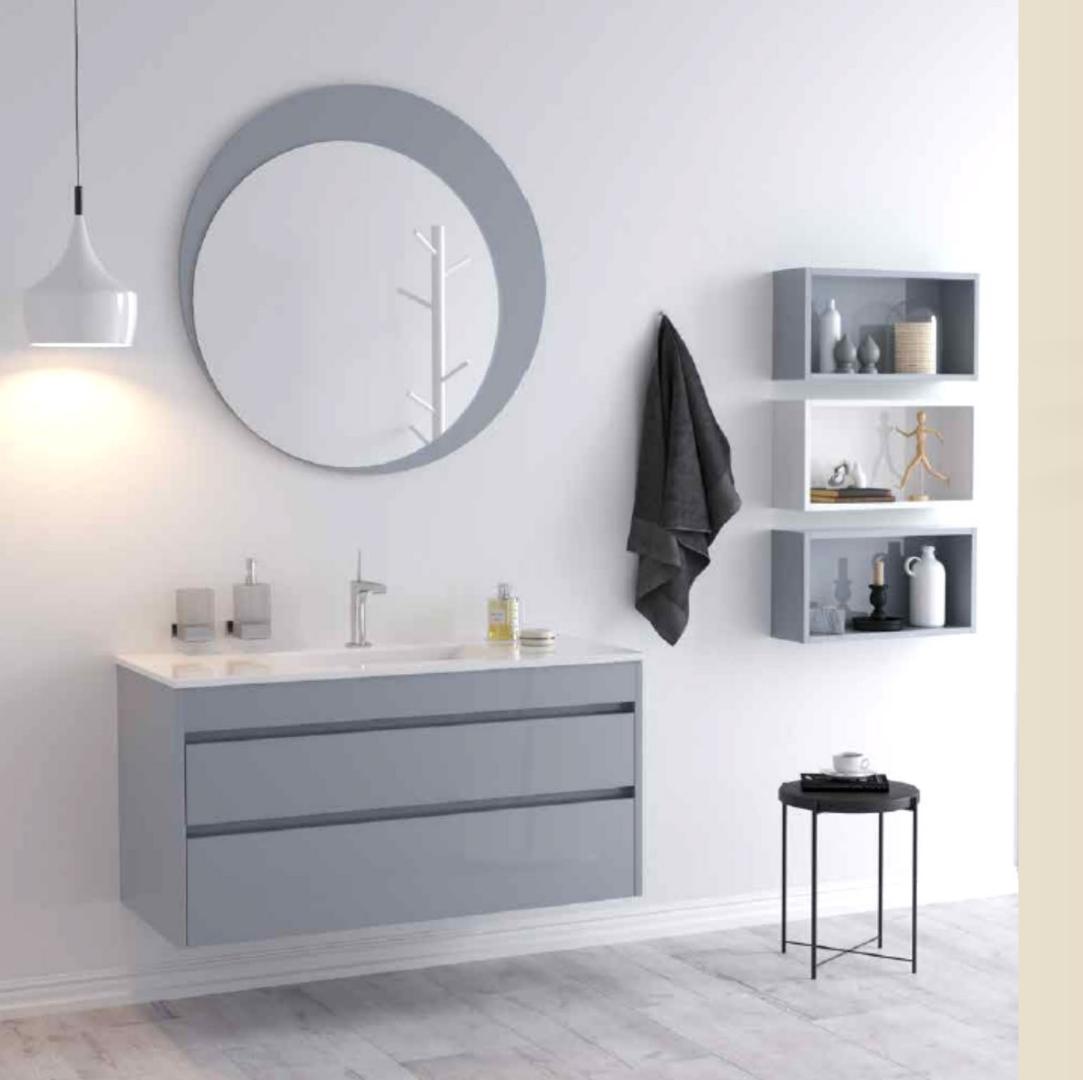

## Bathroom Furniture

Our wall hung bathroom vanities are finished in a high gloss lacquer with a composite countertop and fully integrated basin.

KITBANHO®

- ✓ Wall hung vanity cabinets
- ✓ Composite vanity countertop and deck mounted mixer faucets.
  - ✓ Wall mounted mirror with LED backlight
    - ✓ Polished chrome basin mixer faucets
  - ✓ White ceramic toilet with dual flush and soft close seat.
    - ✓ White slimline shower tray with glass enclosure

### Sanitary Ware

Our designers have carefully chosen a premium quality range of bathroom equipment, décor and finishes which are included with the home.

Choose your bathroom furniture