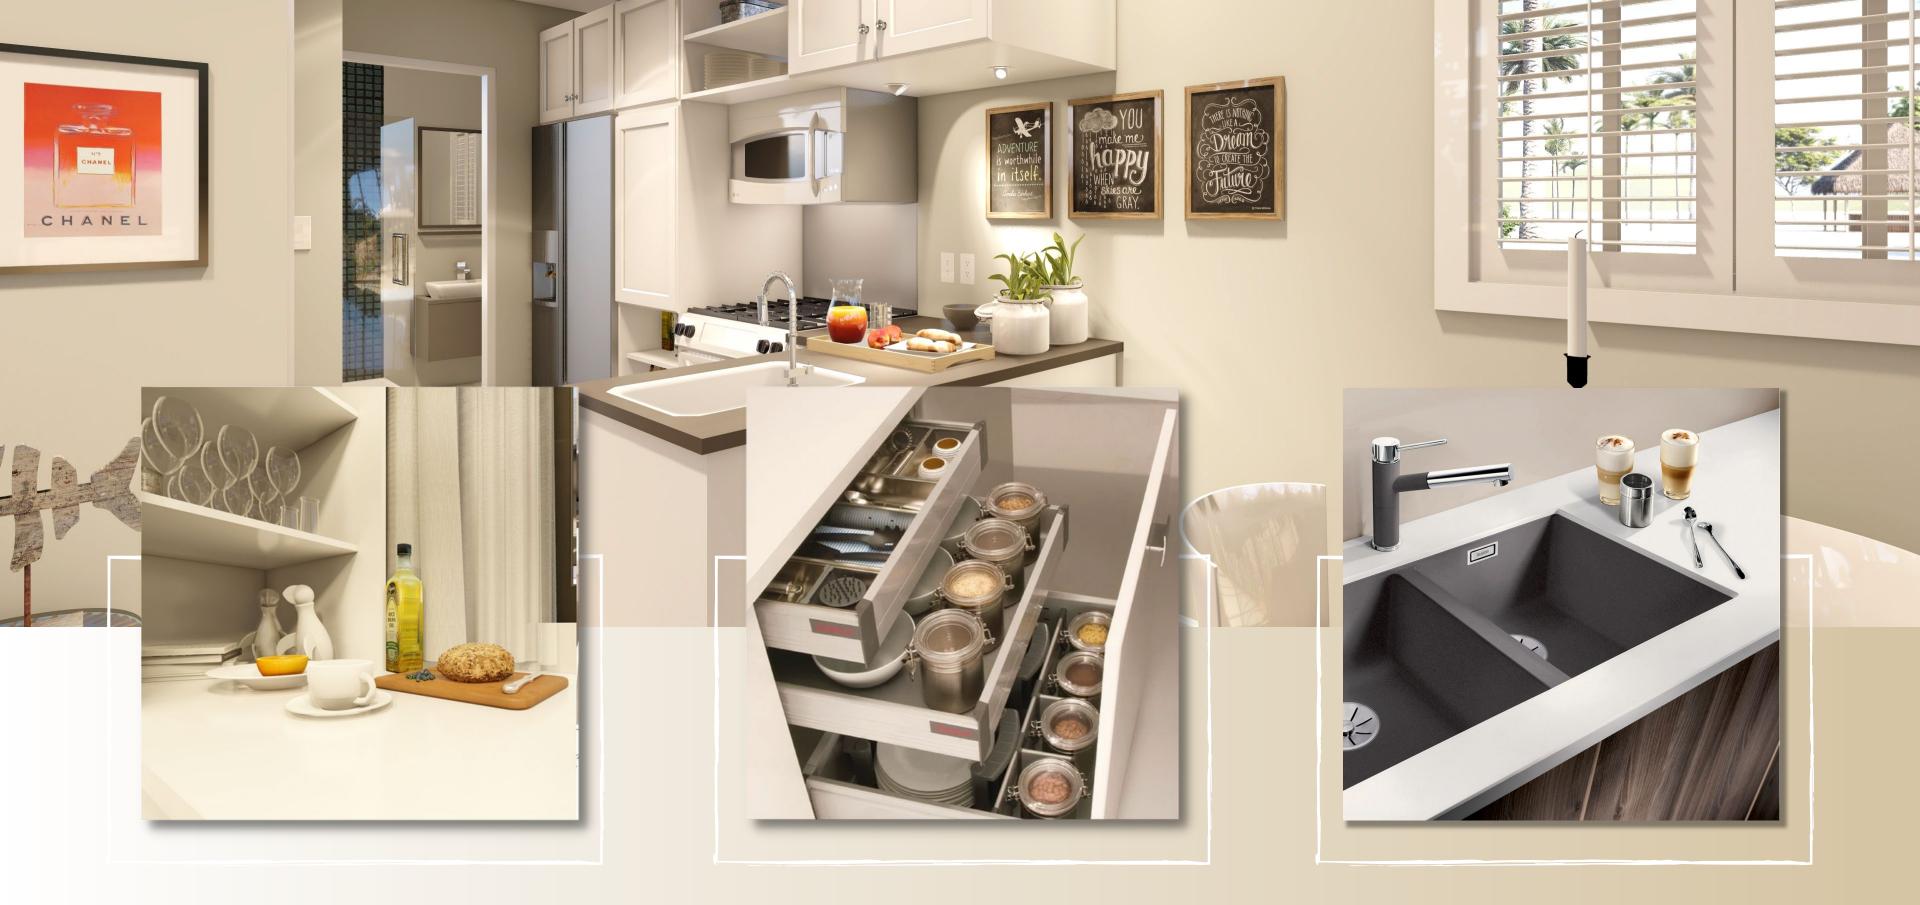

### The Kitchen

Bauhu homes are supplied with a custom-made kitchen package with base and wall cabinets and a composite countertop.

Base units are fully equipped with labour saving ergonomic features. A sink nit with a premium quality chrome mixer tap complete the inclusive kitchen package.

#### Composite Countertop

The kitchen boasts an attractive, durable and hardwearing composite countertop

#### **Custom Made Cabinetry**

Kitchen cabinets are white with Shaker style mouldings and have various storage features

#### Premium Quality Fittings

A high-quality kitchen mixer faucet complements an inset sink

Electrical appliances are optional and typically excluded for US 120v locations. Kitchens are supplied for gas or electric appliances.