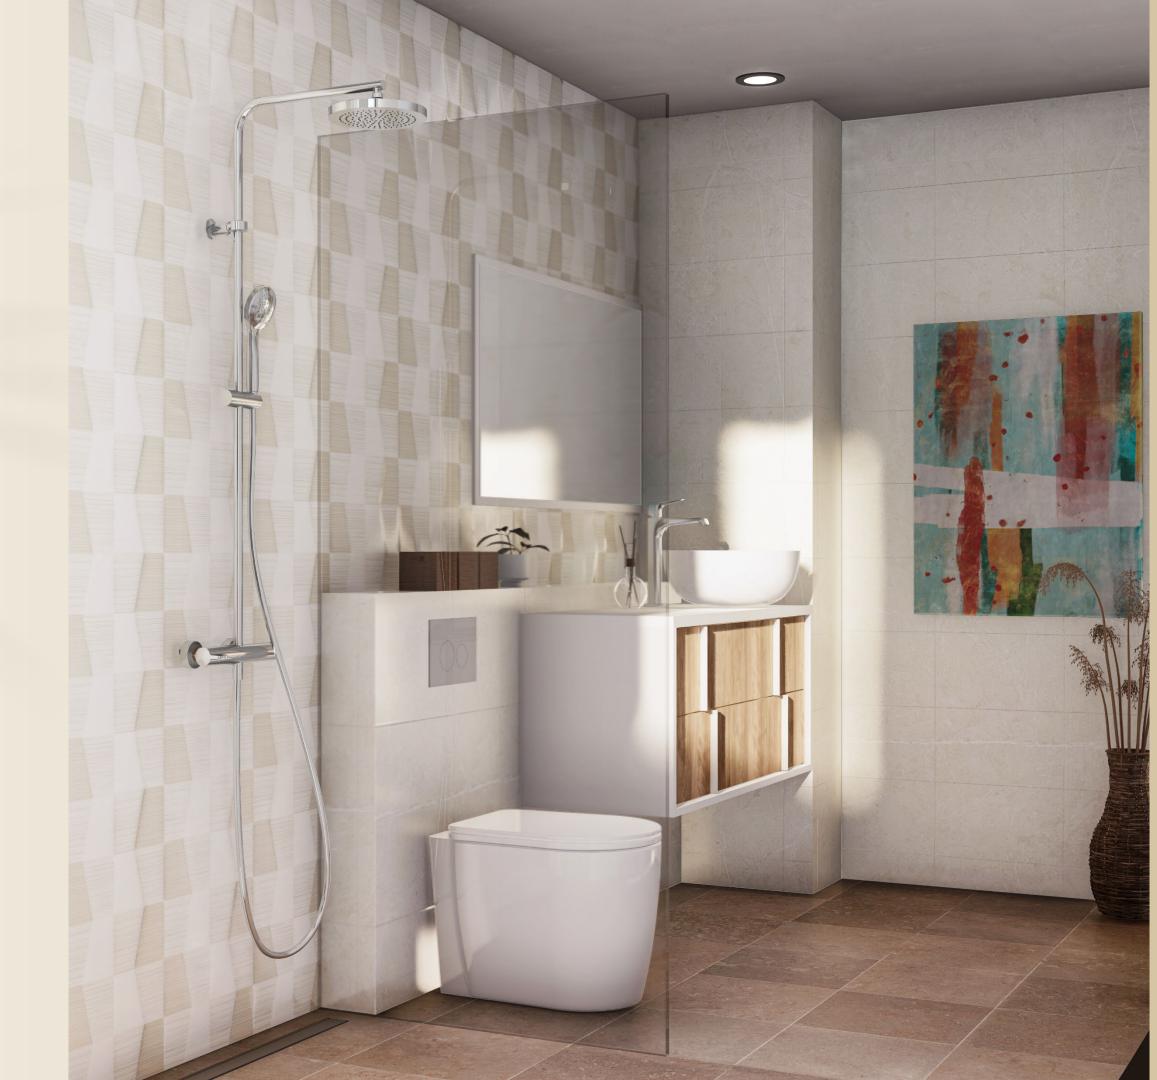

## Bathroom Furniture

Our wall hung bathroom vanities are finished in a high gloss lacquer with a composite countertop and fully integrated basin.

KITBANHO®

- ✓ Wall hung vanity cabinets
- ✓ Composite vanity countertop and deck mounted mixer faucets.
  - ✓ Wall mounted mirror with LED backlight
    - ✓ Polished chrome basin mixer faucets
  - ✓ White ceramic toilet with dual flush and soft close seat.
    - ✓ White slimline shower tray with glass enclosure

### Sanitary Ware

Our designers have carefully chosen a premium quality range of bathroom equipment, décor and finishes which are included with the home.

Choose your bathroom furniture