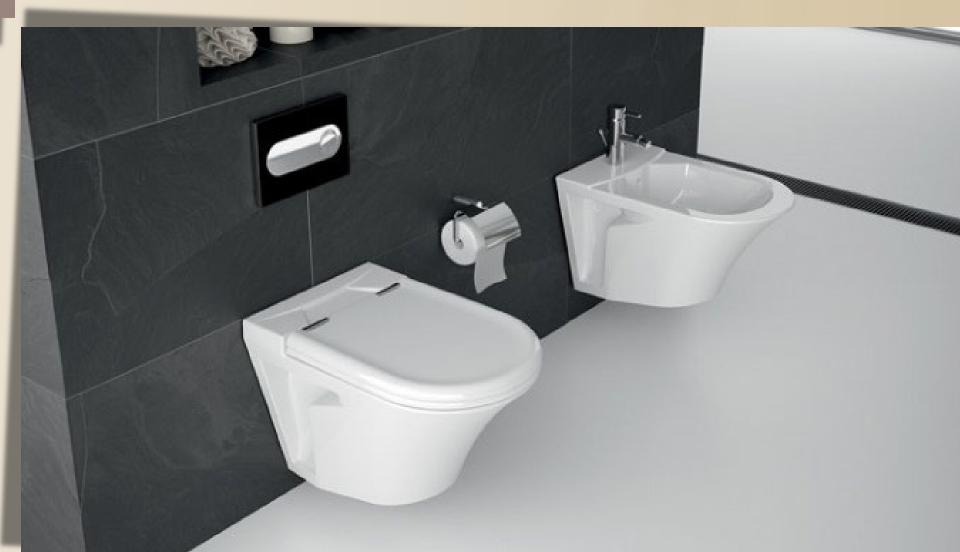

## Bathroom Furniture

Our wall hung bathroom vanities are finished in a high gloss lacquer with a composite countertop and fully integrated basin.

KITBANHO®

- ✓ Wall hung vanity cabinets
- ✓ Composite vanity countertop and deck mounted mixer faucets.
  - ✓ Wall mounted mirror with LED backlight
    - ✓ Polished chrome basin mixer faucets
  - ✓ White ceramic toilet with dual flush and soft close seat.
    - ✓ White slimline shower tray with glass enclosure

### Sanitary Ware

Our designers have carefully chosen a premium quality range of bathroom equipment, décor and finishes which are included with the home.

Choose your bathroom furniture