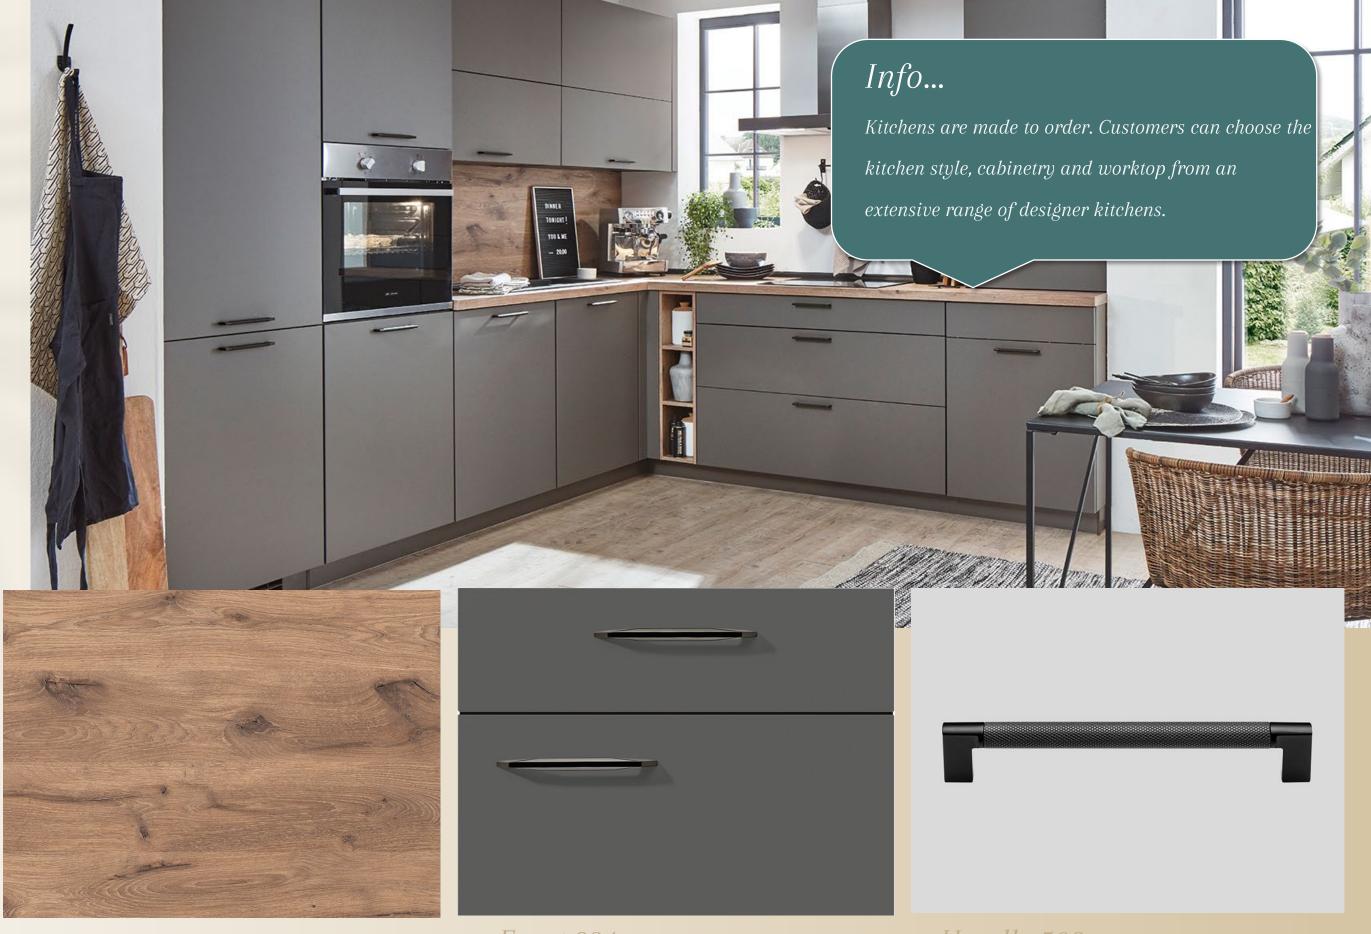

### Kitchen

Customers can choose kitchen
type, colour and style from
our extensive catalogue
(Example kitchen selection)

Choose your kitchen

nobilia

Carcass 194 Worktop 205 Front 334 Handle 502

### The Kitchen

Bauhu homes are supplied with a custom-made kitchen package with base and wall cabinets and a composite countertop.

Base units are fully equipped with labour saving ergonomic features. A sink nit with a premium quality chrome mixer tap complete the inclusive kitchen package.

#### Composite Countertop

The kitchen boasts an attractive, durable and hardwearing composite countertop

#### **Custom Made Cabinetry**

Kitchen cabinets are white with Shaker style mouldings and have various storage features

#### Premium Quality Fittings

A high-quality kitchen mixer faucet complements an inset sink

Electrical appliances are optional and typically excluded for US 120v locations. Kitchens are supplied for gas or electric appliances.