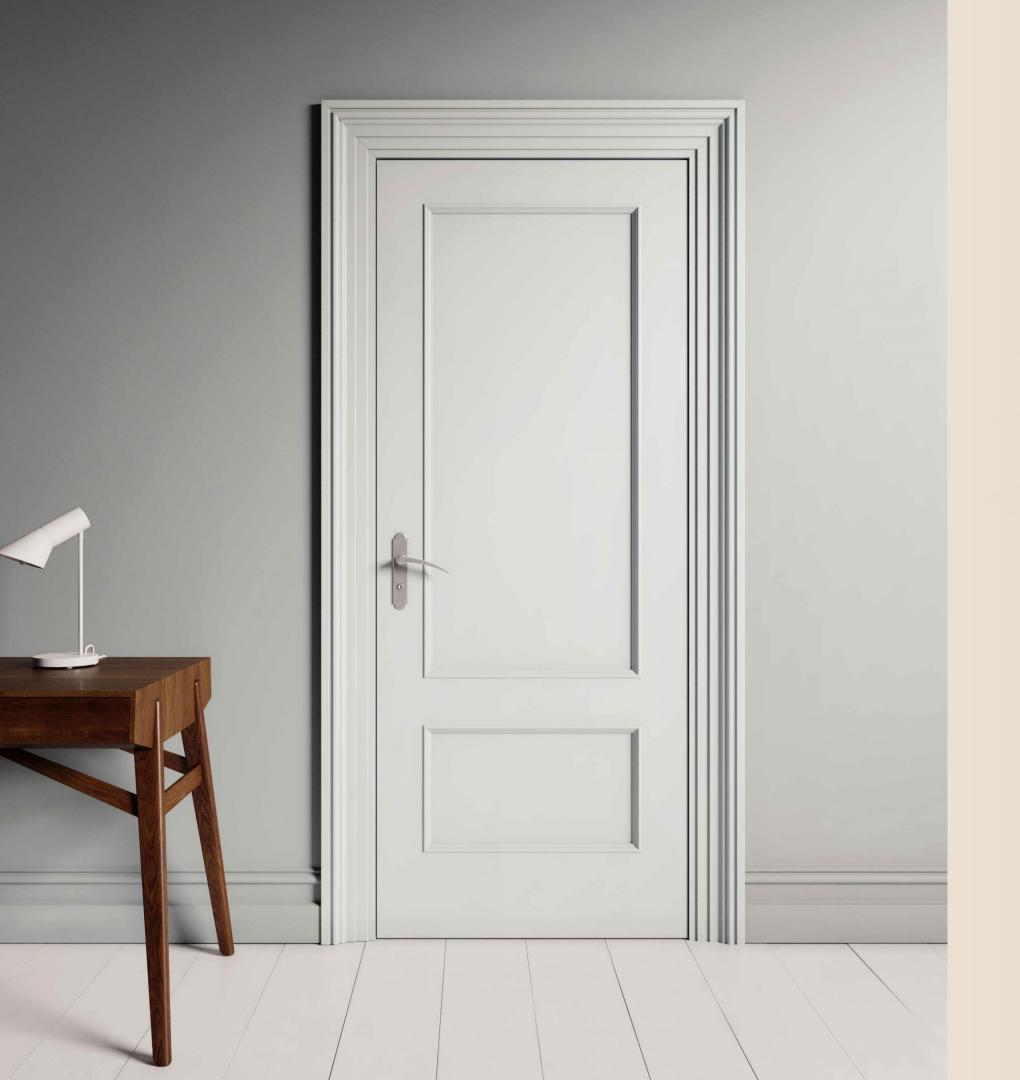

### Interior Doors

Hand made to order

A wide range of classic and contemporary interior doors hand made by specialists to suit any style of home.

Interior doors are supplied complete with premium quality hardware, hinges and handles.

### Your choices

Choose from a varied selection of door styles. Each door type can be factory painted in a white or coloured matt lacquer or finished in a Walnut, Oak, Wenge or Beech veneer. Door furniture can also be selected to customer taste.

Choose your interior doors