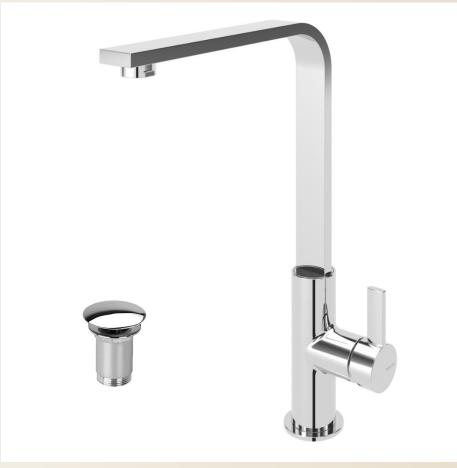

### The Kitchen

Bauhu homes are supplied with a custom-made kitchen package with base and wall cabinets and a composite countertop.

Base units are fully equipped with labour saving ergonomic features. A sink nit with a premium quality chrome mixer tap complete the inclusive kitchen package.

#### Composite Countertop

The kitchen boasts an attractive, durable and hardwearing composite countertop

#### **Custom Made Cabinetry**

Kitchen cabinets are white with Shaker style mouldings and have various storage features

#### Premium Quality Fittings

A high-quality kitchen mixer faucet complements an inset sink

Electrical appliances are optional and typically excluded for US 120v locations. Kitchens are supplied for gas or electric appliances.