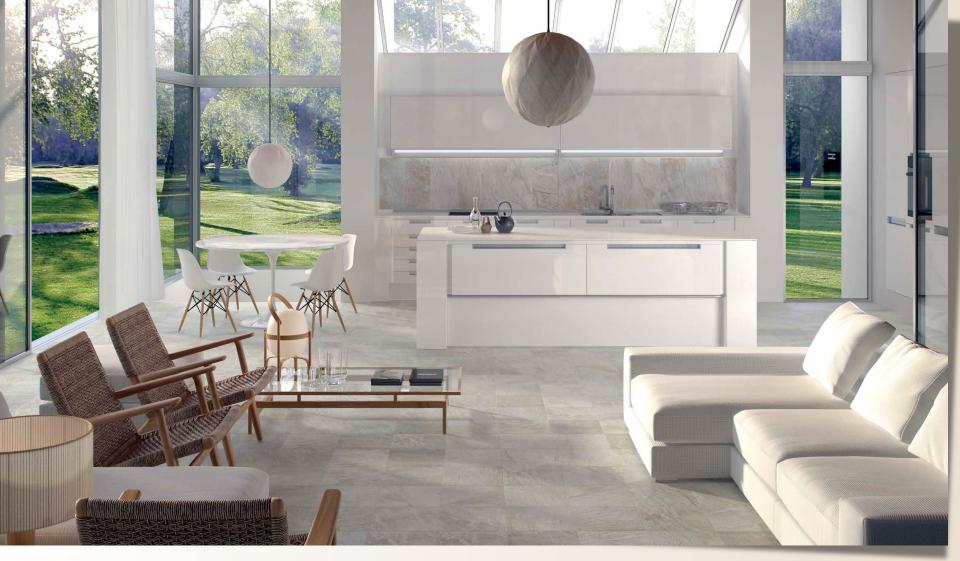

### Kitchen

Customers can choose kitchen
type, colour and style from
our extensive catalogue
(Example kitchen selection)

Choose your kitchen

nobilia

Carcass 194 Worktop 205 Front 334 Handle 502

### The Kitchen

Bauhu homes are supplied with a custom-made kitchen package with base and wall cabinets and a composite countertop.

Base units are fully equipped with labour saving ergonomic features. A sink nit with a premium quality chrome mixer tap complete the inclusive kitchen package.

### Your choices

Bauhu kitchen layouts are dependent on each home design, but the style and colour of are selected by the customer. Visit our kitchen supplier's extensive website to explore options and choose your ideal kitchen.