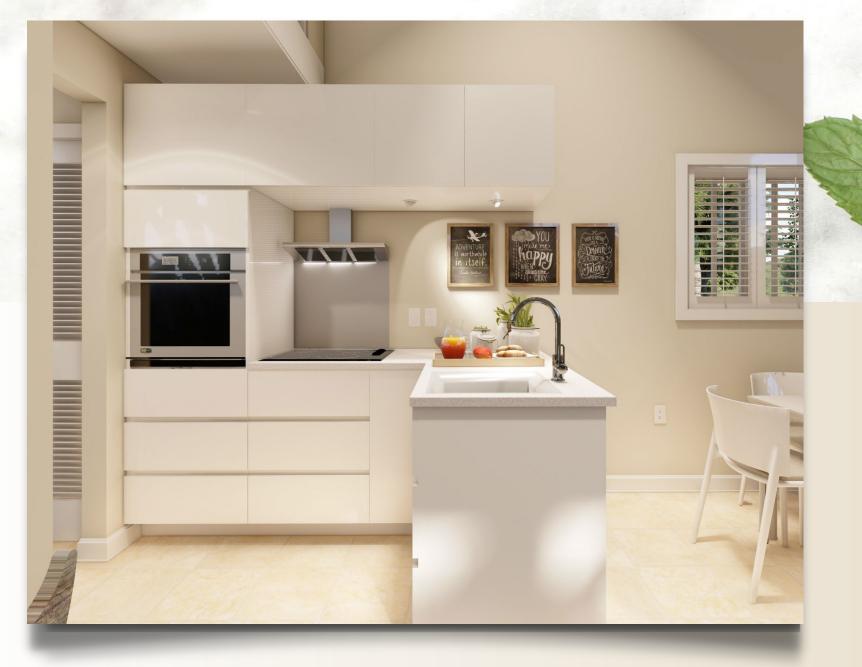

### Kitchen

Customers can choose kitchen
type, colour and style from
our extensive catalogue
(Example kitchen selection)

Choose your kitchen

nobilia

Carcass 194 Worktop 205 Front 334 Handle 502

### The Kitchen

Bauhu homes are supplied with a custom-made kitchen package with base and wall cabinets and a composite countertop.

Base units are fully equipped with labour saving ergonomic features. A sink nit with a premium quality chrome mixer tap complete the inclusive kitchen package.