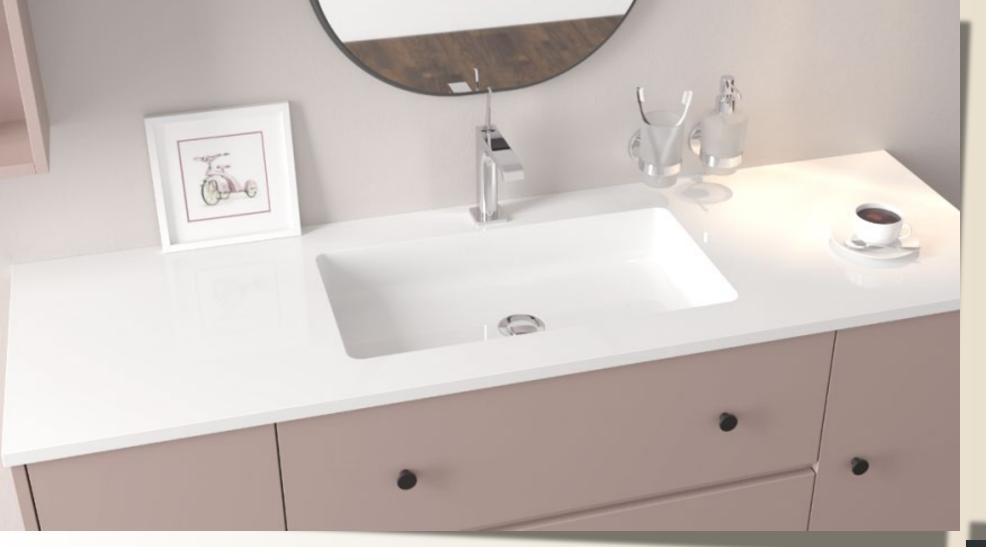

## Bathroom Furniture

Our wall hung bathroom vanities are finished in a high gloss lacquer with a composite countertop and fully integrated basin.

KITBANHO®

- ✓ Wall hung vanity cabinets
- ✓ Composite vanity countertop and deck mounted mixer faucets.
  - ✓ Wall mounted mirror with LED backlight
    - ✓ Polished chrome basin mixer faucets
  - ✓ White ceramic toilet with dual flush and soft close seat.
    - ✓ White slimline shower tray with glass enclosure

### Sanitary Ware

Our designers have carefully chosen a premium quality range of bathroom equipment, décor and finishes which are included with the home.

Choose your bathroom furniture