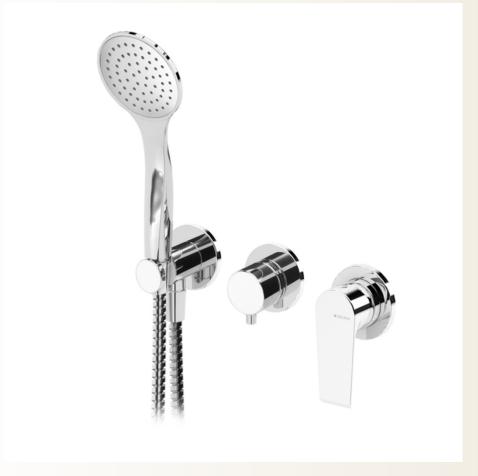

### Faucets

### Premium quality

Saving water is more than just a concern, it is an obligation.

All of our faucets are equipped with systems that save water by reducing the water flow by adding air to the water stream. While producing a soft touch and non-splashing sensation it offers the same feeling of comfort as a large flow but using much less water.

The BRUMA AirEcoDrop system saves 30% of water.

RUMA chrome plating process follows a rigorous quality control procedure called Brightest. This process ensures an intense brightness and a lasting, resistant finish.

The exclusive BRUMA Smooth Breeze cartridge has high quality ceramic discs at its heart, which provide a unique feeling of smoothness and precision in controlling water flow and temperature regulation.