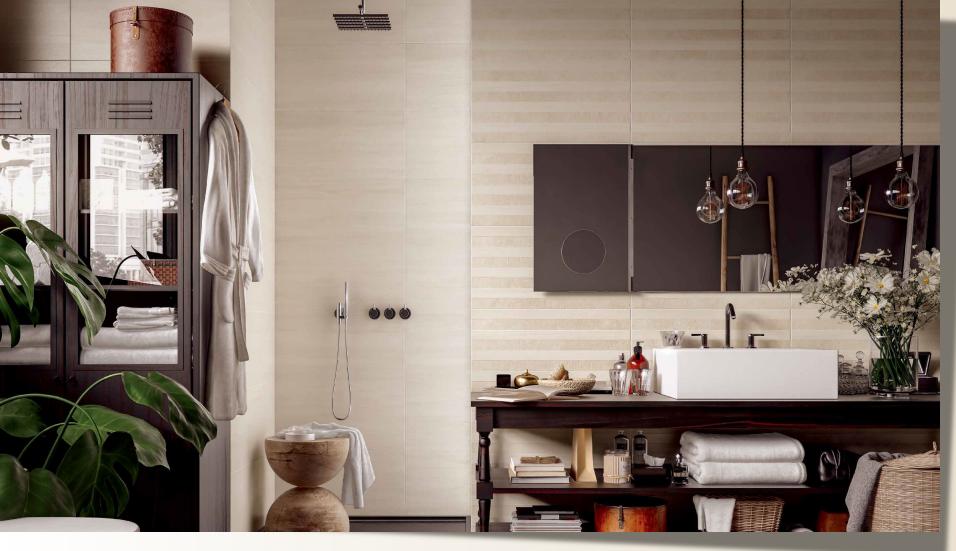

#### Wall finishes

Bauhu homes are supplied with ceramic wall tiles in shower areas and bathroom walls if specified in the home design.

Kitchen splash backs can also be provided.

## Bathroom Furniture

Our wall hung bathroom vanities are finished in a high gloss lacquer with a composite countertop and fully integrated basin.

KITBANHO®

- ✓ Wall hung vanity cabinets
- ✓ Composite vanity countertop and deck mounted mixer faucets.
  - ✓ Wall mounted mirror with LED backlight
    - ✓ Polished chrome basin mixer faucets
  - ✓ White ceramic toilet with dual flush and soft close seat.
    - ✓ White slimline shower tray with glass enclosure

### Sanitary Ware

Our designers have carefully chosen a premium quality range of bathroom equipment, décor and finishes which are included with the home.

Choose your bathroom furniture