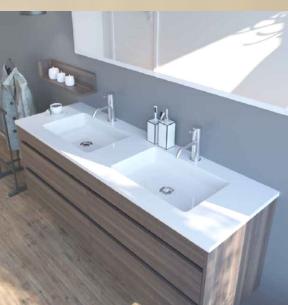

## Bathroom Furniture

Our wall hung bathroom vanities are finished in a high gloss lacquer with a composite countertop and fully integrated basin.

KITBANHO®

- ✓ Wall hung vanity cabinets
- ✓ Composite vanity countertop and deck mounted mixer faucets.
  - ✓ Wall mounted mirror with LED backlight
    - ✓ Polished chrome basin mixer faucets
  - ✓ White ceramic toilet with dual flush and soft close seat.
    - ✓ White slimline shower tray with glass enclosure

### Sanitary Ware

Our designers have carefully chosen a premium quality range of bathroom equipment, décor and finishes which are included with the home.

Choose your bathroom furniture