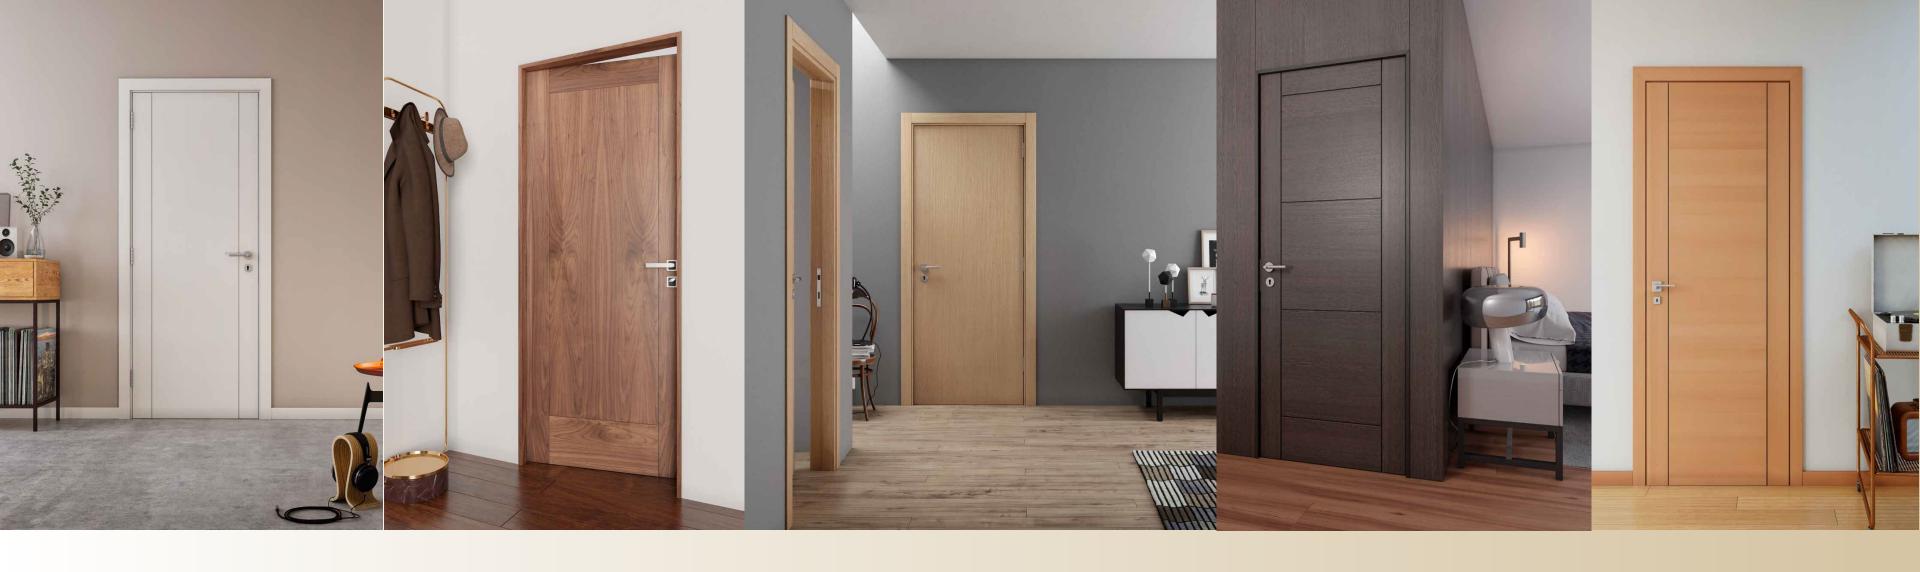

### Interior Doors

Hand made to order

A wide range of classic and contemporary interior doors hand made by specialists to suit any style of home.

Interior doors are supplied complete with premium quality hardware, hinges and handles.

### Your choices

Choose from a varied selection of door styles. Each door type can be factory painted in a white or coloured matt lacquer or finished in a Walnut, Oak, Wenge or Beech veneer. Door furniture can also be selected to customer taste.

Choose your interior doors