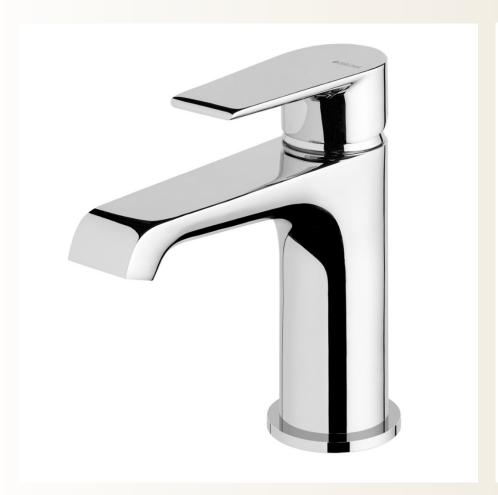

### Faucets

### Premium quality

Saving water is more than just a concern, it is an obligation.

All of our faucets are equipped with systems that save water by reducing the water flow by adding air to the water stream. While producing a soft touch and non-splashing sensation it offers the same feeling of comfort as a large flow but using much less water.

The BRUMA AirEcoDrop system saves 30% of water.

RUMA chrome plating process follows a rigorous quality control procedure called Brightest. This process ensures an intense brightness and a lasting, resistant finish.

The exclusive BRUMA Smooth Breeze cartridge has high quality ceramic discs at its heart, which provide a unique feeling of smoothness and precision in controlling water flow and temperature regulation.