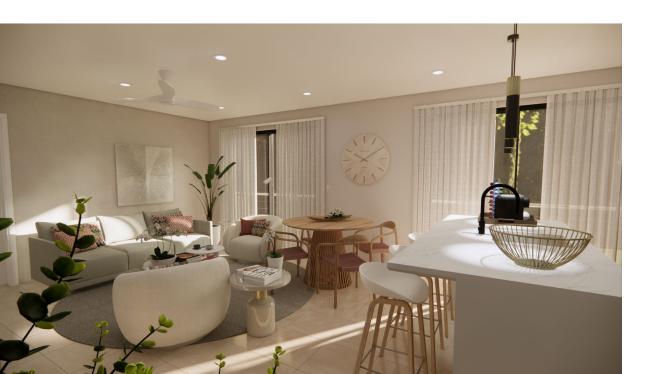

# Living space

A modern open plan layout with straight lines and an open floor plan that merges living and kitchen spaces, typical of contemporary architecture. The presence of large windows and sliding glass doors ensures a design that values natural light and outdoor connectivity,