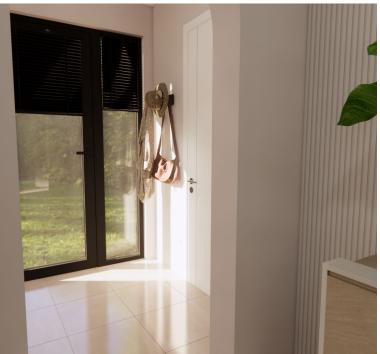

#### Entrance hall

Wall hanger black 31L x 9A
Blade blinds black 15mm - on
glass door
Side board 200x45x75 - MDF
oak mate / lacquered mate
Canvas with frame 82x12