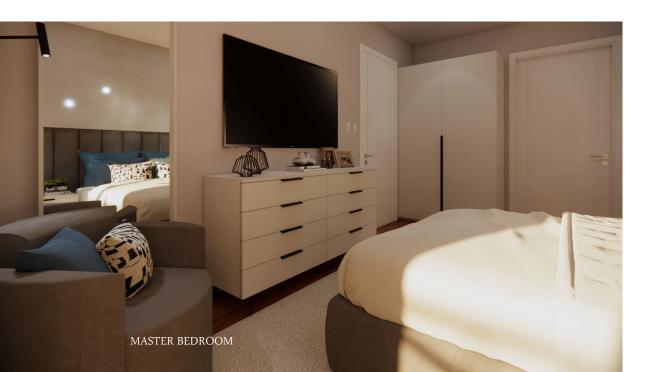

### Master Bedroom

The master bedroom combines functionality with a clean aesthetic, utilizing a restrained color palette and streamlined furniture to create a peaceful and modern space.

Upholstered bed base 180x200
Upholstered wedge headboard 300x120x5cm
Fabric for mattress base and headboard ref.:20
Mattress 180x200 visco gel (premium quality)
Wallpaper
Rug 210 X 300 cm ref: 36 with Line
Table lamp
Floor lamp - black
Armchair
Fabric cover for armchair

#### Master Bedroom (Continued)

Decorative pillow 45x45

Fabric for Decorative pillow ref.:07

Fabric for Decorative pillow ref.:2400712

Wardrobe with 2 mirror doors in MDF lacquered with vertical black handles 120x55x210

Wardrobe with 2 doors in MDF lacquered, with black vertical handles 120x55x210

Chest of 8 drawers in lacquered MDF 140x40x80

Bedside table with 2 drawers in MDF lacquered 65x35x45

Mirror 52x152cm white frame

#### Master Bedroom (Continued)

Decorative pillow 70x40

Fabric for Decorative pillow 70x40 ref.: Bahia

Decorative pillow 60x40

Fabric for Decorative pillow ref.:07

Decorative pillow 50x30

Fabric for Decorative pillow 55x30 ref.:2400712

Wave curtain track wall fixation - white

Waves Curtain ref.: 235S