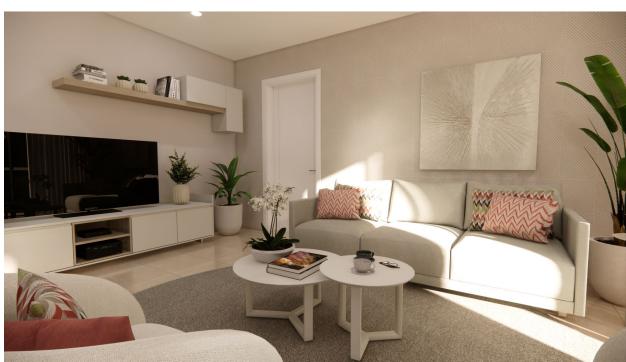

# Living space

A modern open plan layout with straight lines and an open floor plan that merges living and kitchen spaces, typical of contemporary architecture. The presence of large windows and sliding glass doors ensures a design that values natural light and outdoor connectivity,

## Living space (Continued)

Wall paper - wall : 290x255 stripes

Side board 200x45x75 - MDF oak matt / lacquered matt

Canvas with frame 82x122

Table light

TV unit 200x45x60 - MDF oak mate / lacquered mate

Shelf 210x30x60 - MDF oak mate / lacquered mate

# Living space (Continued)

Decorative pillows 40x35

Fabric 1 40x35

Fabric 2 40x35

Canvas 100x100

Artificial plant

Vase cement white 39diam

Side table 30diam

Coffee table diam 70 MDF laquered mate

Coffee table diam 50 MDF laquered mate