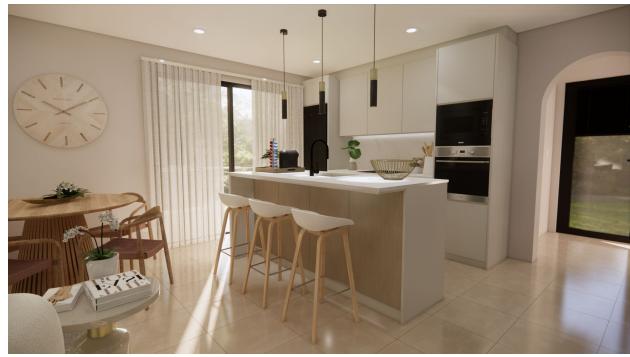

# Living space

A modern open plan layout with straight lines and an open floor plan that merges living and kitchen spaces, typical of contemporary architecture. The presence of large windows and sliding glass doors ensures a design that values natural light and outdoor connectivity,

## Living space (Continued)

Wall paper - wall : 290x255 stripes

Side board 200x45x75 - MDF oak matt / lacquered matt

Canvas with frame 82x122

Table light

TV unit 200x45x60 - MDF oak mate / lacquered mate

Shelf 210x30x60 - MDF oak mate / lacquered mate

# Kitchen Dining...

Exterior table 120diam - Teak wood

Exterior stackable dining chairs - acacia wood

Stool white - MDF and propil.

Suspended lamps

Kitchen and kitchen island supplied as part of the home package.