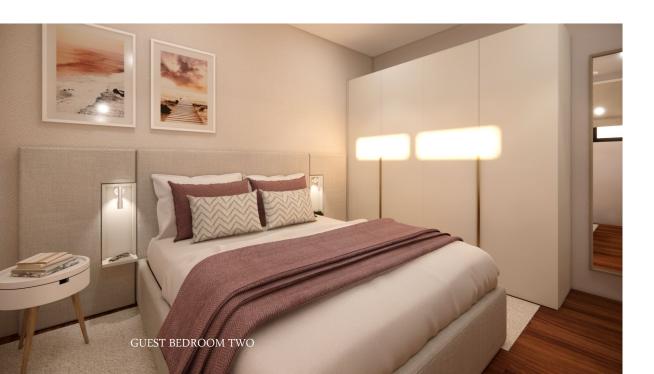

#### Guest Bedroom Two

A guest bedroom of generous proportions with ample closet space and a decor that evokes a light and airy atmosphere. A perfect balance of comfort and style, creating a serene retreat for visitors with all the amenities they need to feel at home.

Natural light cascades through the windows, enhancing the airy ambiance and highlighting the clean lines and uncluttered space that define the room's minimalist charm. For privacy and mood, window treatments can be drawn, softening the sunlight to a gentle glow.

This guest bedroom is not just a place to sleep; it's a space crafted for relaxation and tranquillity, where guests can retreat to their own peaceful corner of the world. Every detail has been considered to create an inviting atmosphere that's both modern and timeless.

Upholstered bed base 160x200

Upholstered headboard 280x120x5cm with niches lacquered 20x55x15

Fabric for bed base and headboard ref.:05

Matteress 160x200 visco (normal quality)

Wallpaper

Rug 75 x 185 cm ref: 74 with Line (02un)

Wardrobe with 4 doors in MDF lacquered mate, with gold vertical handles200x55x210

Console in mdf lacquered and oak mate 140x20x85

Shelves 80x25x4cm lacquered

Side table 46 diam

## Guest Bedroom Two (Continued)

Fabric for Decorative pillow ref.:21

Decorative pillow 50x30

Fabric for Decorative pillow 55x30 ref.:02

Roman curtain

Fabric ref.: 235S

Mirror 52x152cm wood frame

Wall lamp

Decorative frame Jetty 50x70

Decorative frame Waves 50x70

Decorative pillow 70x40

Fabric for Decorative pillow 70x40 ref.: PF01

Decorative pillow 60x40