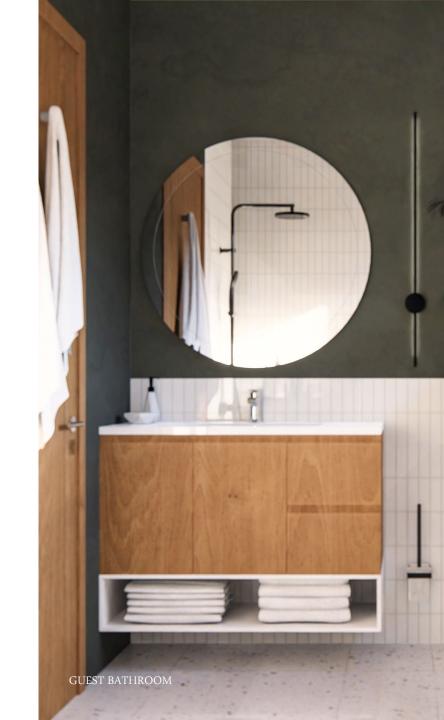

### Bathrooms

The Italian designed bathrooms are a statement in luxury. Featuring a walk-in rain shower and crafted with the finest Italian designs, it takes daily routines and transforms them into extraordinary experiences. The materials, the precision in detail, and the overall ambiance make it an epitome of luxury.

Bathroom sanitary ware and furniture is supplied as part of the home package.