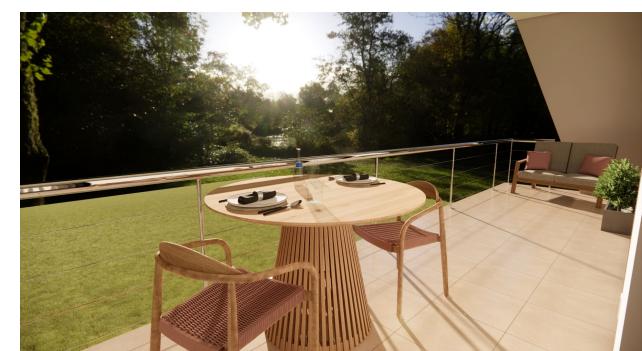

# Kitchen Dining...

Exterior table 120diam - Teak wood

Exterior stackable dining chairs - acacia wood

Stool white - MDF and propil.

Suspended lamps

Kitchen and kitchen island supplied as part of the home package.