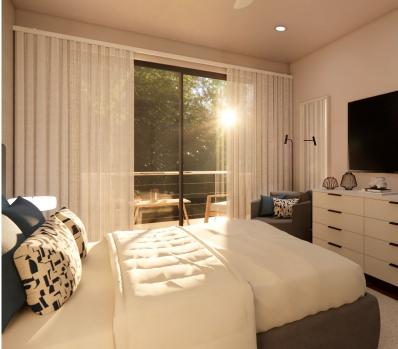

### Master Bedroom

The master bedroom combines functionality with a clean aesthetic, utilizing a restrained color palette and streamlined furniture to create a peaceful and modern space.

Upholstered bed base 180x200
Upholstered wedge headboard 300x120x5cm
Fabric for mattress base and headboard ref.:20
Mattress 180x200 visco gel (premium quality)
Wallpaper
Rug 210 X 300 cm ref: 36 with Line
Table lamp
Floor lamp - black
Armchair
Fabric cover for armchair

Wave curtain track wall fixation - white

Waves Curtain ref.: 235S