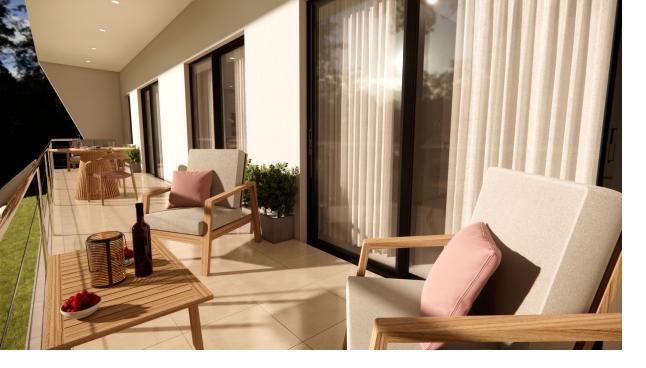

# Balcony

Set exterior furniture - 2 armchairs + sofa 126 2L
Coffee table 90x150 - acacia wood
Decorative pillows exterior - 45x45
Exterior fabric covers for decorative pillows
Exterior table 120diam - Teak wood
Exterior stackable dining chairs - acacia wood
Flower box concrete 80l x 25P x 25 A grey