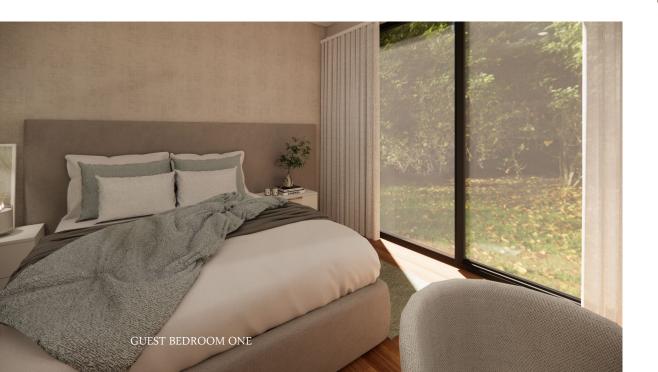

#### Guest Bedroom One

A generously-sized guest bedroom designed with both elegance and functionality in mind. As you enter, you're greeted by the calming palette of the room, adorned with minimalist decor that exudes sophistication and simplicity.

A custom designed dressing table that serves as a perfect spot for guests to prepare for the day or an evening out. The dressing table's sleek design is both practical and pleasing to the eye, equipped with ample storage for personal items.

Ample closet space ensures that guests can comfortably unpack and settle in, with custom-built organizers that make storage a breeze. The closets are discreet yet spacious, with a thoughtful design that maximizes the room's sleek aesthetic.

Natural light cascades through the windows, enhancing the airy ambiance and highlighting the clean lines and uncluttered space that define the room's minimalist charm. For privacy and mood, window treatments can be drawn, softening the sunlight to a gentle glow.

This guest bedroom is not just a place to sleep; it's a space crafted for relaxation and tranquillity, where guests can retreat to their own peaceful corner of the world. Every detail has been considered to create an inviting atmosphere that's both modern and timeless.

### Guest Bedroom One (Continued)

Upholstered bed base 180x200

Upholstered wedge headboard 270x120x5cm

Fabric for mattress base and headboard ref.:29

Matteress 180x200 visco (normal quality)

Wallpaper

Rug 70 x 150 cm ref: 93 with Line (02un)

Wardrobe with 2 doors in MDF lacquered , with gold vertical handles 120x55x210

Bedside table with 2 drawers in MDF lacquered 65x35x45

Desk table with 2 drawers in MDF lacquered 120x55x75

Pendant lamp

Upholstered chair

Decorative frame Waves 50x70

Decorative frame Ficus 50x70

Decorative frame Lines 50x70

Decorative pillow 70x40

Fabric for Decorative pillow 70x40 ref.: 111

Decorative pillow 60x40

Fabric for Decorative pillow ref.:7

Decorative pillow 50x30

Fabric for Decorative pillow 55x30 ref.:41

Wave curtain track wall fixation - white

Waves Curtain ref.: 235S

Mirror 52x152cm white frame