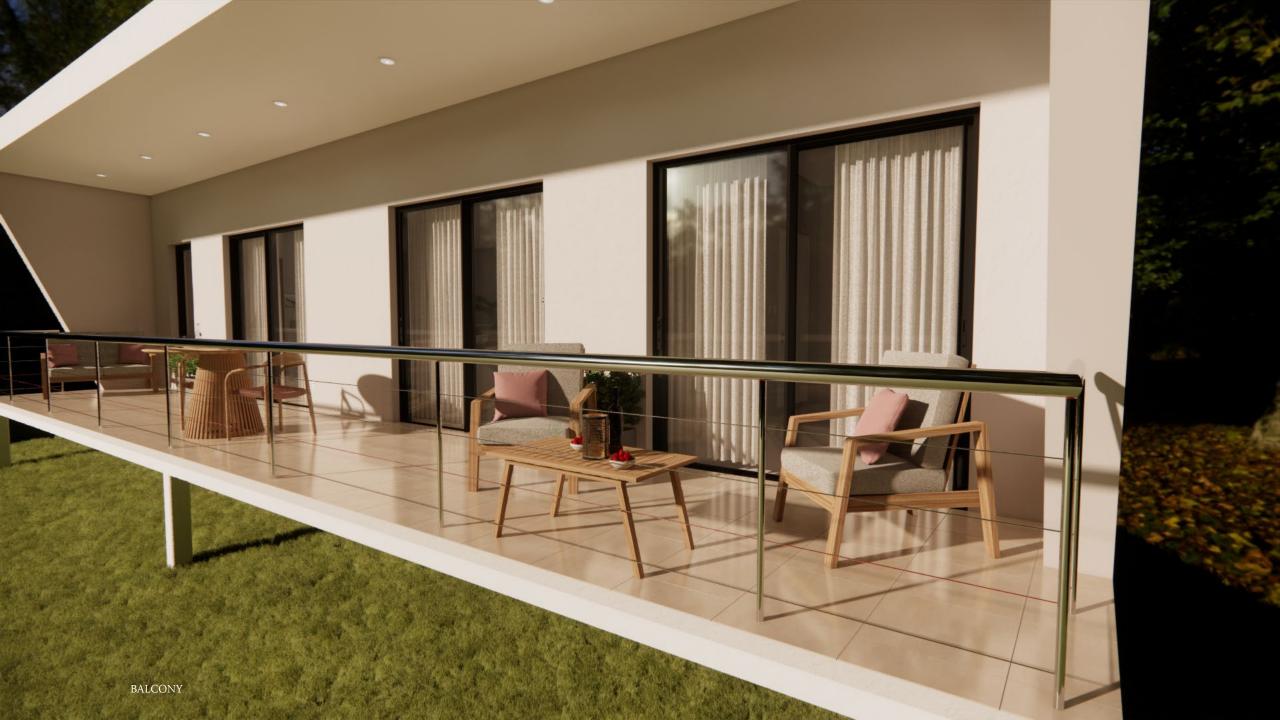

# Balcony

Set exterior furniture - 2 armchairs + sofa 126 2L
Coffee table 90x150 - acacia wood
Decorative pillows exterior - 45x45
Exterior fabric covers for decorative pillows
Exterior table 120diam - Teak wood
Exterior stackable dining chairs - acacia wood
Flower box concrete 80l x 25P x 25 A grey