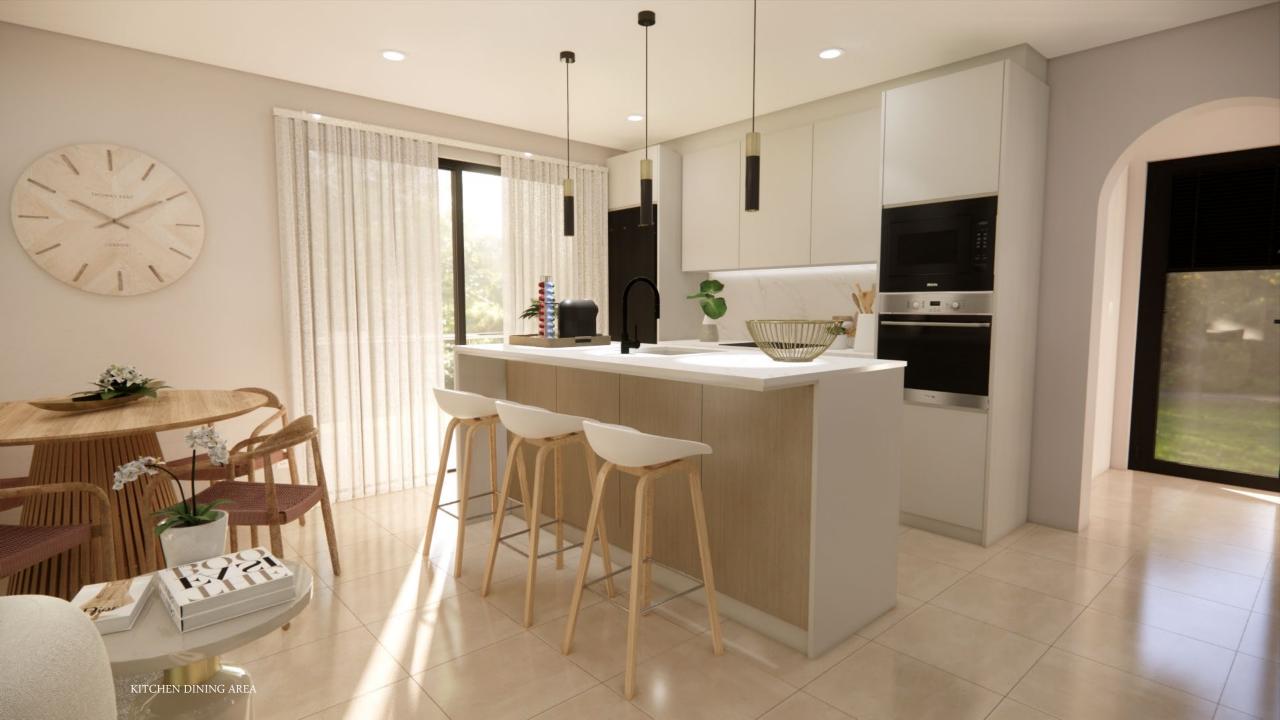

# Kitchen Dining...

Exterior table 120diam - Teak wood

Exterior stackable dining chairs - acacia wood

Stool white - MDF and propil.

Suspended lamps

Kitchen and kitchen island supplied as part of the home package.