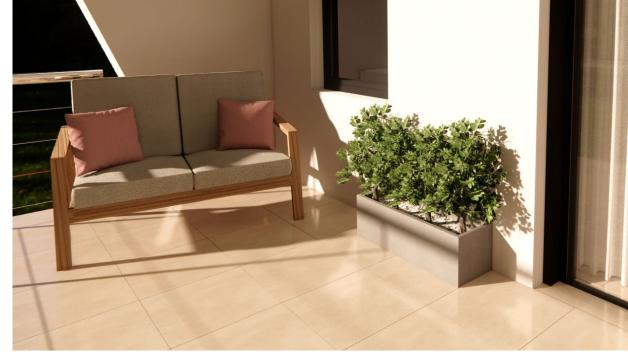

# Balcony

Set exterior furniture - 2 armchairs + sofa 126 2L
Coffee table 90x150 - acacia wood
Decorative pillows exterior - 45x45
Exterior fabric covers for decorative pillows
Exterior table 120diam - Teak wood
Exterior stackable dining chairs - acacia wood
Flower box concrete 80l x 25P x 25 A grey