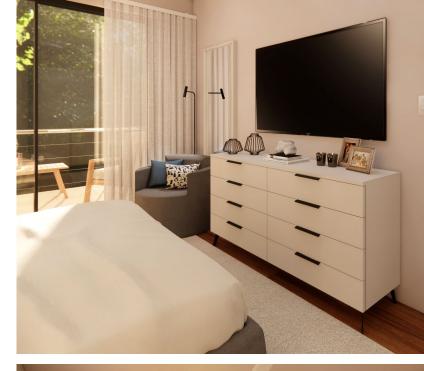

### Master Bedroom

The master bedroom combines functionality with a clean aesthetic, utilizing a restrained color palette and streamlined furniture to create a peaceful and modern space.

Upholstered bed base 180x200
Upholstered wedge headboard 300x120x5cm
Fabric for mattress base and headboard ref.:20
Mattress 180x200 visco gel (premium quality)
Wallpaper
Rug 210 X 300 cm ref: 36 with Line
Table lamp
Floor lamp - black
Armchair
Fabric cover for armchair

Wardrobe with 2 doors in MDF lacquered, with black vertical handles 120x55x210

Chest of 8 drawers in lacquered MDF 140x40x80

Bedside table with 2 drawers in MDF lacquered 65x35x45

Mirror 52x152cm white frame