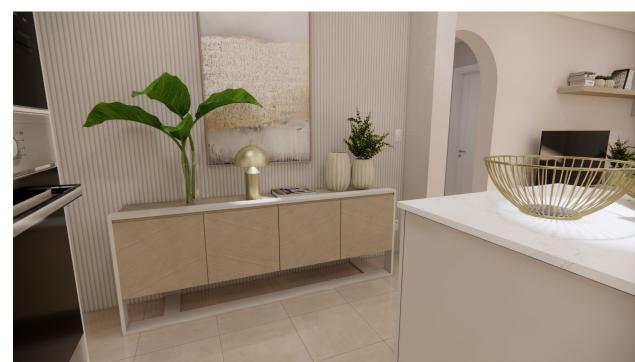

## Living space (Continued)

Wall paper - wall : 290x255 stripes

Side board 200x45x75 - MDF oak matt / lacquered matt

Canvas with frame 82x122

Table light

TV unit 200x45x60 - MDF oak mate / lacquered mate

Shelf 210x30x60 - MDF oak mate / lacquered mate

Vase cement white 39diam

Artificial plant - 80