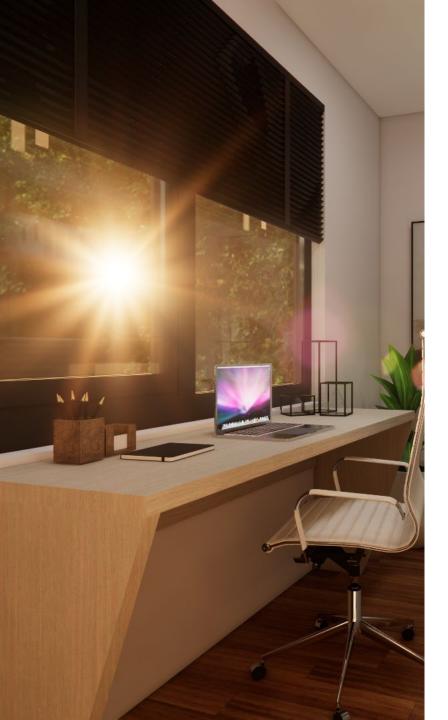

### Home Office

The compact home office is a hub of efficiency, crafted to blend storage solutions seamlessly with a comfortable and motivating work area.

Desk table in MDF oak mate 160x50x80cm.

Bookcase with 04 doors and shelf in MDF lacquered and oak mate 140x200x35.

Office chair

Decorative frame Sunlight Palm 50x70

Decorative frame Watercolor

70x100

Wallpaper

Artificial plant

Vase cement white 39diam

Blade blinds black 25mm