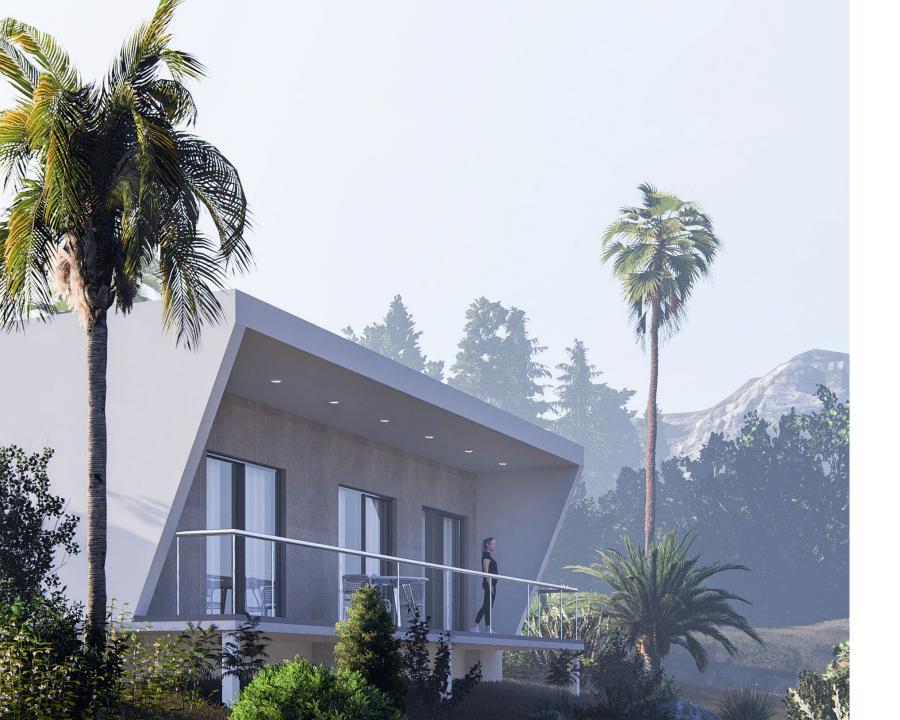

# Balcony

Set exterior furniture - 2 armchairs + sofa 126 2L
Coffee table 90x150 - acacia wood
Decorative pillows exterior - 45x45
Exterior fabric covers for decorative pillows
Exterior table 120diam - Teak wood
Exterior stackable dining chairs - acacia wood
Flower box concrete 80l x 25P x 25 A grey

# Living space

A modern open plan layout with straight lines and an open floor plan that merges living and kitchen spaces, typical of contemporary architecture. The presence of large windows and sliding glass doors ensures a design that values natural light and outdoor connectivity,