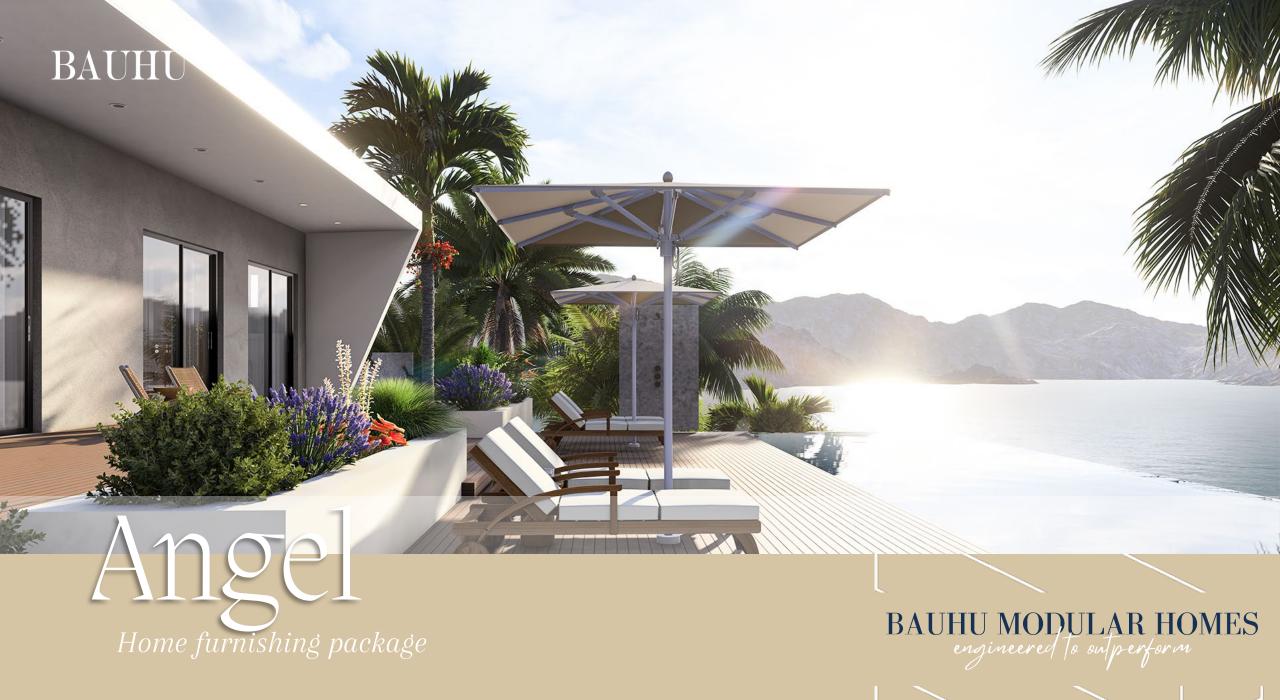

# Balcony

Set exterior furniture - 2 armchairs + sofa 126 2L
Coffee table 90x150 - acacia wood
Decorative pillows exterior - 45x45
Exterior fabric covers for decorative pillows
Exterior table 120diam - Teak wood
Exterior stackable dining chairs - acacia wood
Flower box concrete 80l x 25P x 25 A grey







# Living space

A modern open plan layout with straight lines and an open floor plan that merges living and kitchen spaces, typical of contemporary architecture. The presence of large windows and sliding glass doors ensures a design that values natural light and outdoor connectivity,





## Living space (Continued)

Wall paper - wall : 290x255 stripes

Side board 200x45x75 - MDF oak matt / lacquered matt

Canvas with frame 82x122

Table light

TV unit 200x45x60 - MDF oak mate /