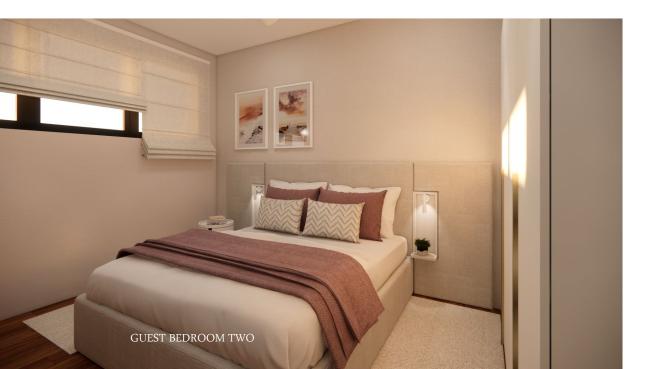

#### Guest Bedroom Two

A guest bedroom of generous proportions with ample closet space and a decor that evokes a light and airy atmosphere. A perfect balance of comfort and style, creating a serene retreat for visitors with all the amenities they need to feel at home.

Natural light cascades through the windows, enhancing the airy ambiance and highlighting the clean lines and uncluttered space that define the room's minimalist charm. For privacy and mood, window treatments can be drawn, softening the sunlight to a gentle glow.

This guest bedroom is not just a place to sleep; it's a space crafted for relaxation and tranquillity, where guests can retreat to their own peaceful corner of the world. Every detail has been considered to create an inviting atmosphere that's both modern and timeless.

Upholstered bed base 160x200

Upholstered headboard 280x120x5cm with niches lacquered 20x55x15

Fabric for bed base and headboard ref.:05

Matteress 160x200 visco (normal quality)

Wallpaper

Rug 75 x 185 cm ref: 74 with Line (02un)

Wardrobe with 4 doors in MDF lacquered mate, with gold vertical handles200x55x210

Console in mdf lacquered and oak mate 140x20x85

Shelves 80x25x4cm lacquered

Side table 46 diam

## Guest Bedroom Two (Continued)

Fabric for Decorative pillow ref.:21

Decorative pillow 50x30

Fabric for Decorative pillow 55x30 ref.:02

Roman curtain

Fabric ref.: 235S

Mirror 52x152cm wood frame

Wall lamp

Decorative frame Jetty 50x70

Decorative frame Waves 50x70

Decorative pillow 70x40

Fabric for Decorative pillow 70x40 ref.: PF01

Decorative pillow 60x40