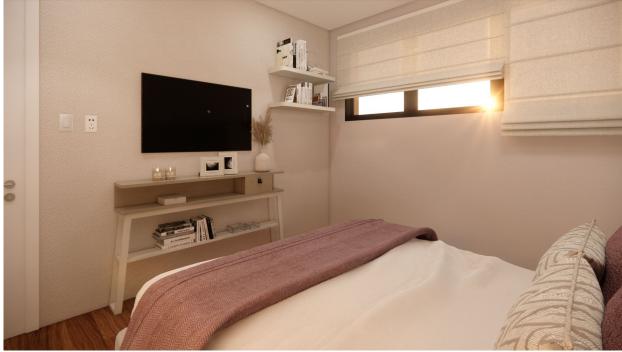

#### Guest Bedroom One

A generously-sized guest bedroom designed with both elegance and functionality in mind. As you enter, you're greeted by the calming palette of the room, adorned with minimalist decor that exudes sophistication and simplicity.

A custom designed dressing table that serves as a perfect spot for guests to prepare for the day or an evening out. The dressing table's sleek design is both practical and pleasing to the eye, equipped with ample storage for personal items.

Ample closet space ensures that guests can comfortably unpack and settle in, with custom-built organizers that make storage a breeze. The closets are discreet yet spacious, with a thoughtful design that maximizes the room's sleek aesthetic.

Natural light cascades through the windows, enhancing the airy ambiance and highlighting the clean lines and uncluttered space that define the room's minimalist charm. For privacy and mood, window treatments can be drawn, softening the sunlight to a gentle glow.

This guest bedroom is not just a place to sleep; it's a space crafted for relaxation and tranquillity, where guests can retreat to their own peaceful corner of the world. Every detail has been considered to create an inviting atmosphere that's both modern and timeless.

### Guest Bedroom One (Continued)

Upholstered bed base 180x200

Upholstered wedge headboard 270x120x5cm

Fabric for mattress base and headboard ref.:29

Matteress 180x200 visco (normal quality)

Wallpaper

Rug 70 x 150 cm ref: 93 with Line (02un)

Wardrobe with 2 doors in MDF lacquered , with gold vertical handles 120x55x210

Bedside table with 2 drawers in MDF lacquered 65x35x45

Desk table with 2 drawers in MDF lacquered 120x55x75

Pendant lamp

Upholstered chair

Decorative frame Waves 50x70

Decorative frame Ficus 50x70

Decorative frame Lines 50x70

Decorative pillow 70x40

Fabric for Decorative pillow 70x40 ref.: 111

Decorative pillow 60x40

Fabric for Decorative pillow ref.:7

Decorative pillow 50x30

Fabric for Decorative pillow 55x30 ref.:41

Wave curtain track wall fixation - white

Waves Curtain ref.: 235S

Mirror 52x152cm white frame