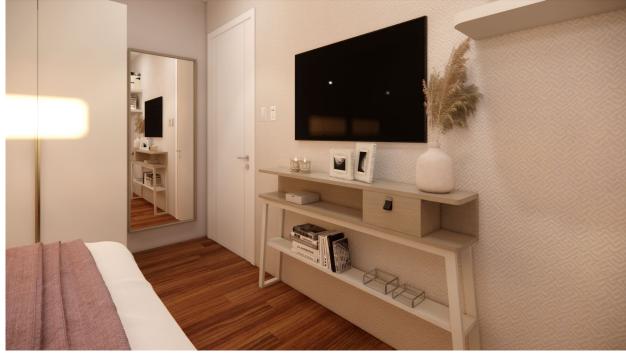

#### Guest Bedroom One

A generously-sized guest bedroom designed with both elegance and functionality in mind. As you enter, you're greeted by the calming palette of the room, adorned with minimalist decor that exudes sophistication and simplicity.

A custom designed dressing table that serves as a perfect spot for guests to prepare for the day or an evening out. The dressing table's sleek design is both practical and pleasing to the eye, equipped with ample storage for personal items.

Ample closet space ensures that guests can comfortably unpack and settle in, with custom-built organizers that make storage a breeze. The closets are discreet yet spacious, with a thoughtful design that maximizes the room's sleek aesthetic.

Natural light cascades through the windows, enhancing the airy ambiance and highlighting the clean lines and uncluttered space that define the room's minimalist charm. For privacy and mood, window treatments can be drawn, softening the sunlight to a gentle glow.

This guest bedroom is not just a place to sleep; it's a space crafted for relaxation and tranquillity, where guests can retreat to their own peaceful corner of the world. Every detail has been considered to create an inviting atmosphere that's both modern and timeless.