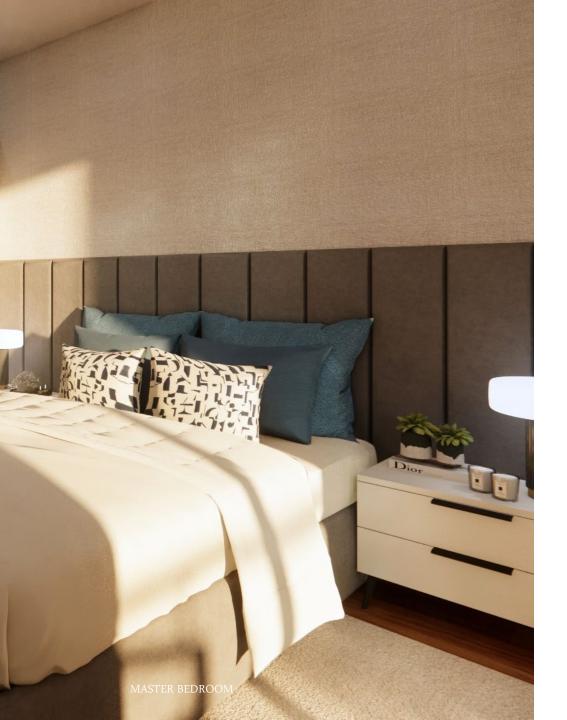

### Master Bedroom

The master bedroom combines functionality with a clean aesthetic, utilizing a restrained color palette and streamlined furniture to create a peaceful and modern space.

Upholstered bed base 180x200
Upholstered wedge headboard 300x120x5cm
Fabric for mattress base and headboard ref.:20
Mattress 180x200 visco gel (premium quality)
Wallpaper
Rug 210 X 300 cm ref: 36 with Line
Table lamp
Floor lamp - black
Armchair
Fabric cover for armchair

#### Master Bedroom (Continued)

Decorative pillow 45x45

Fabric for Decorative pillow ref.:07

Fabric for Decorative pillow ref.:2400712

Wardrobe with 2 mirror doors in MDF lacquered with vertical black handles 120x55x210

Wardrobe with 2 doors in MDF lacquered, with black vertical handles 120x55x210

Chest of 8 drawers in lacquered MDF 140x40x80

Bedside table with 2 drawers in MDF lacquered 65x35x45

Mirror 52x152cm white frame

#### Master Bedroom (Continued)

Decorative pillow 70x40

Fabric for Decorative pillow 70x40 ref.: Bahia

Decorative pillow 60x40

Fabric for Decorative pillow ref.:07

Decorative pillow 50x30

Fabric for Decorative pillow 55x30 ref.:2400712