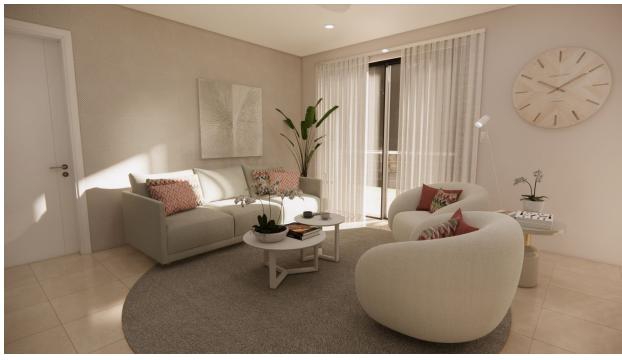

# Living space

A modern open plan layout with straight lines and an open floor plan that merges living and kitchen spaces, typical of contemporary architecture. The presence of large windows and sliding glass doors ensures a design that values natural light and outdoor connectivity,

## Living space (Continued)

Wall paper - wall : 469x255 boxes

Sofa 3 L 240x95

Fabric sofa

Decorative pillows

Fabric 1 50x40

Fabric 2 40x35

Rug round 300

Armchair

Fabric - armchair

# $Living\ space\ ({\tt Continued})$

Wave curtain track wall fixation - white
Wave curtain fabric
Side table 50.5diam x 51 A
Floor lamp - white
Wall clock decor 76diam
Wave curtain track wall fixation - white
Wave curtain fabric