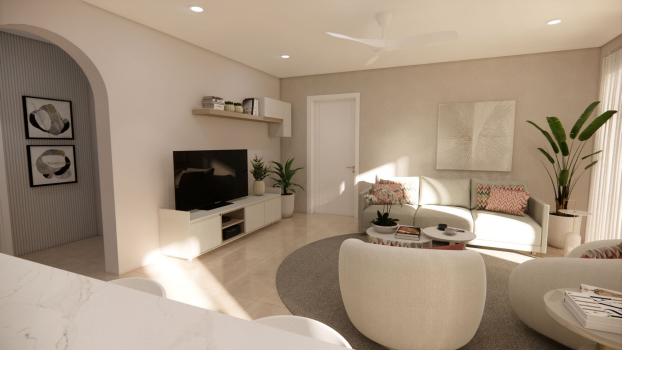

# Living space

A modern open plan layout with straight lines and an open floor plan that merges living and kitchen spaces, typical of contemporary architecture. The presence of large windows and sliding glass doors ensures a design that values natural light and outdoor connectivity,

## Living space (Continued)

Wall paper - wall : 290x255 stripes

Side board 200x45x75 - MDF oak matt / lacquered matt

Canvas with frame 82x122

Table light

TV unit 200x45x60 - MDF oak mate / lacquered mate

Shelf 210x30x60 - MDF oak mate / lacquered mate

#### Entrance hall

Wall hanger black 31L x 9A
Blade blinds black 15mm - on
glass door
Side board 200x45x75 - MDF
oak mate / lacquered mate
Canvas with frame 82x12