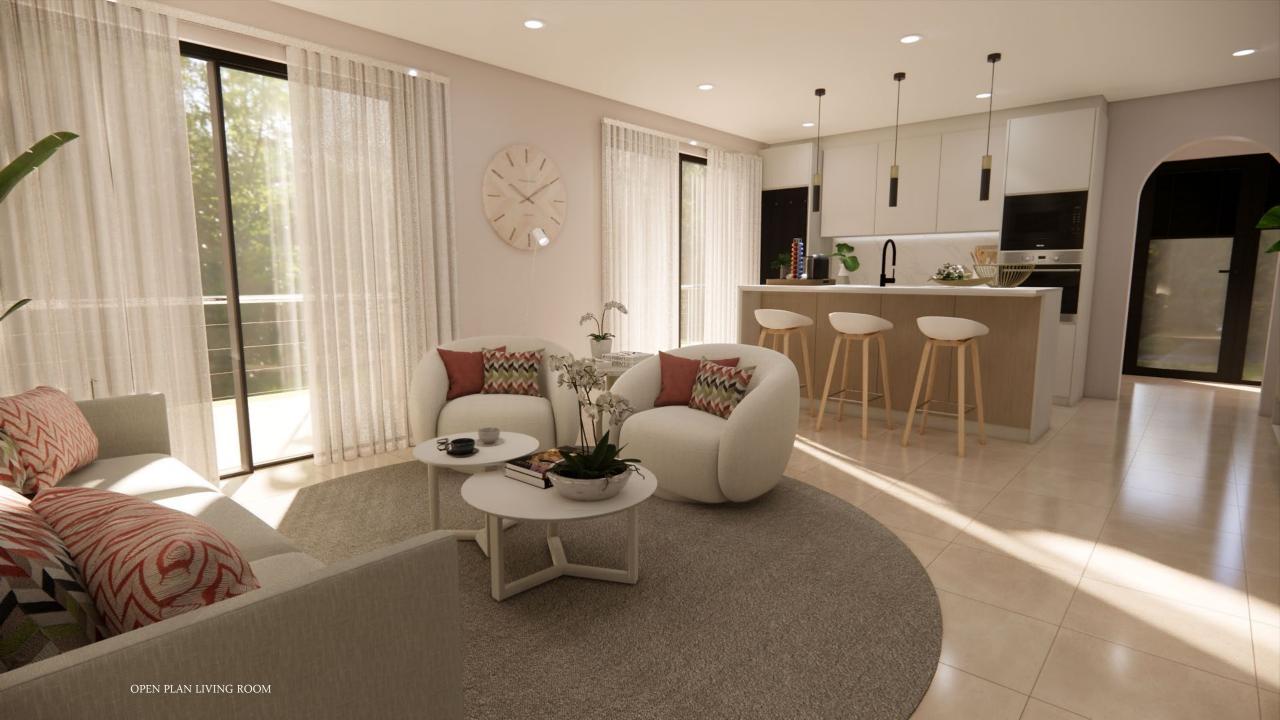

# Living space

A modern open plan layout with straight lines and an open floor plan that merges living and kitchen spaces, typical of contemporary architecture. The presence of large windows and sliding glass doors ensures a design that values natural light and outdoor connectivity,