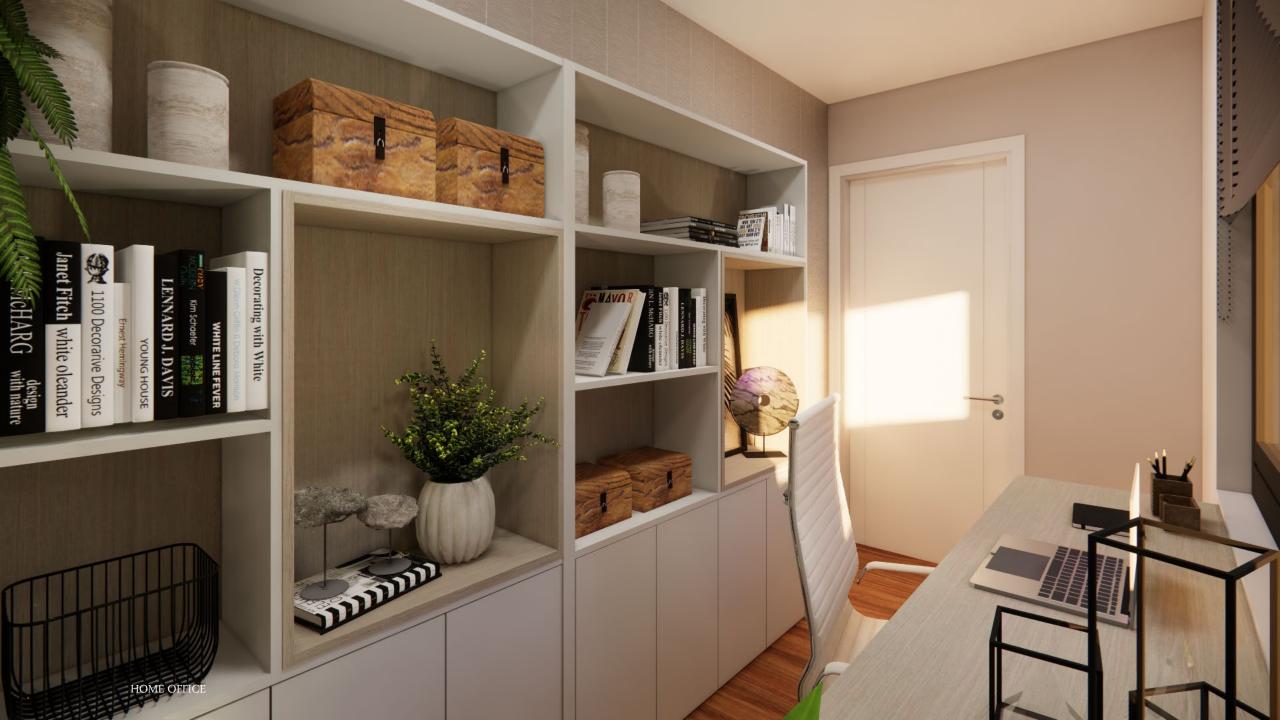

### Home Office

The compact home office is a hub of efficiency, crafted to blend storage solutions seamlessly with a comfortable and motivating work area.

Desk table in MDF oak mate 160x50x80cm.

Bookcase with 04 doors and shelf in MDF lacquered and oak mate 140x200x35.

Office chair

Decorative frame Sunlight Palm 50x70

Decorative frame Watercolor

70x100

Wallpaper

Artificial plant

Vase cement white 39diam

Blade blinds black 25mm