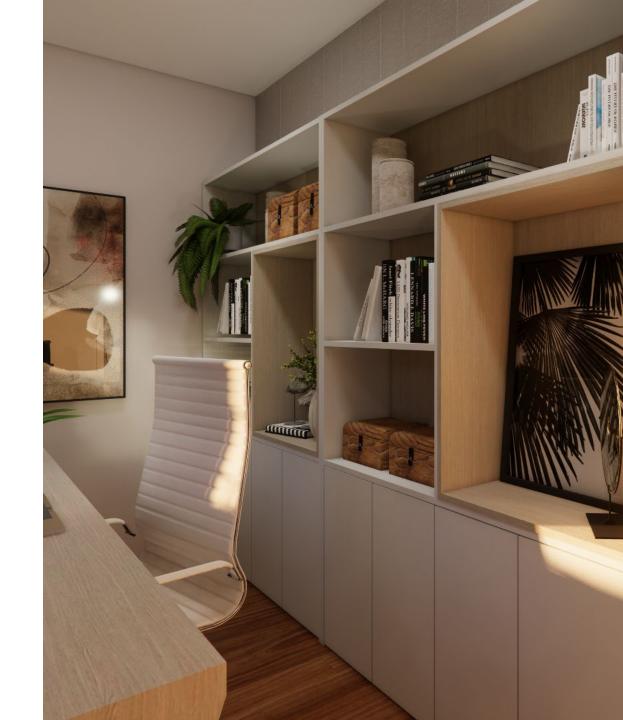

### Home Office

The compact home office is a hub of efficiency, crafted to blend storage solutions seamlessly with a comfortable and motivating work area.

Desk table in MDF oak mate 160x50x80cm.

Bookcase with 04 doors and shelf in MDF lacquered and oak mate 140x200x35.

Office chair

Decorative frame Sunlight Palm 50x70

Decorative frame Watercolor

70x100

Wallpaper

Artificial plant

Vase cement white 39diam

Blade blinds black 25mm