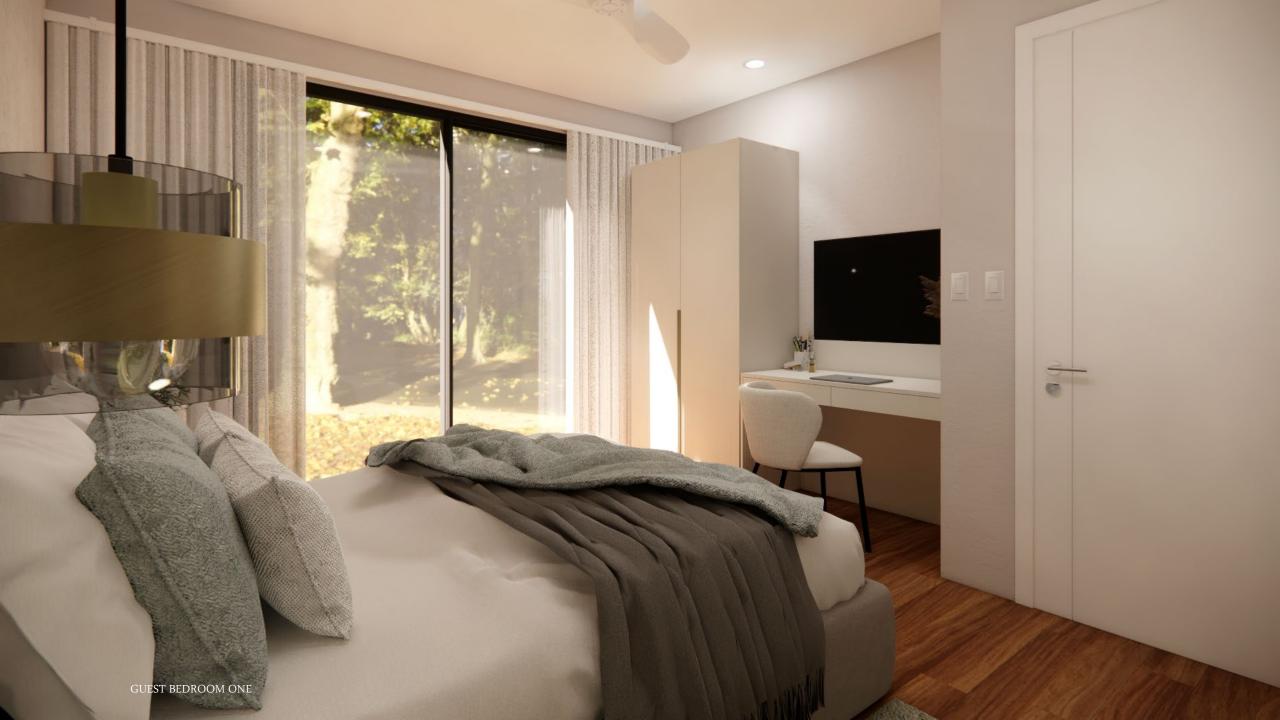

#### Guest Bedroom One

A generously-sized guest bedroom designed with both elegance and functionality in mind. As you enter, you're greeted by the calming palette of the room, adorned with minimalist decor that exudes sophistication and simplicity.

A custom designed dressing table that serves as a perfect spot for guests to prepare for the day or an evening out. The dressing table's sleek design is both practical and pleasing to the eye, equipped with ample storage for personal items.

Ample closet space ensures that guests can comfortably unpack and settle in, with custom-built organizers that make storage a breeze. The closets are discreet yet spacious, with a thoughtful design that maximizes the room's sleek aesthetic.

Natural light cascades through the windows, enhancing the airy ambiance and highlighting the clean lines and uncluttered space that define the room's minimalist charm. For privacy and mood, window treatments can be drawn, softening the sunlight to a gentle glow.

This guest bedroom is not just a place to sleep; it's a space crafted for relaxation and tranquillity, where guests can retreat to their own peaceful corner of the world. Every detail has been considered to create an inviting atmosphere that's both modern and timeless.

### Guest Bedroom One (Continued)

Upholstered bed base 180x200

Upholstered wedge headboard 270x120x5cm

Fabric for mattress base and headboard ref.:29

Matteress 180x200 visco (normal quality)

Wallpaper

Rug 70 x 150 cm ref: 93 with Line (02un)

Wardrobe with 2 doors in MDF lacquered , with gold vertical handles 120x55x210

Bedside table with 2 drawers in MDF lacquered 65x35x45

Desk table with 2 drawers in MDF lacquered 120x55x75

Pendant lamp

Upholstered chair

Decorative frame Waves 50x70

Decorative frame Ficus 50x70

Decorative frame Lines 50x70

Decorative pillow 70x40

Fabric for Decorative pillow 70x40 ref.: 111

Decorative pillow 60x40

Fabric for Decorative pillow ref.:7

Decorative pillow 50x30

Fabric for Decorative pillow 55x30 ref.:41

Wave curtain track wall fixation - white

Waves Curtain ref.: 235S

Mirror 52x152cm white frame