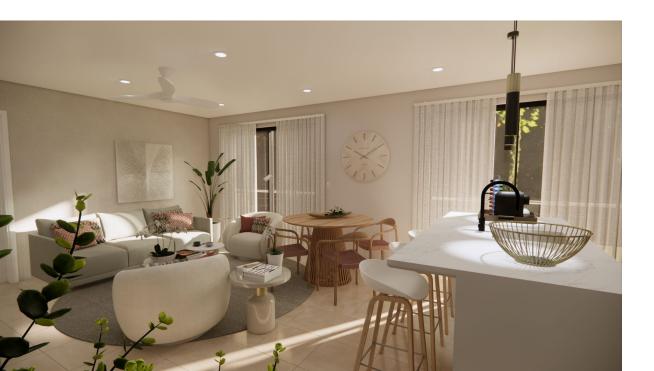

# Living space

A modern open plan layout with straight lines and an open floor plan that merges living and kitchen spaces, typical of contemporary architecture. The presence of large windows and sliding glass doors ensures a design that values natural light and outdoor connectivity,