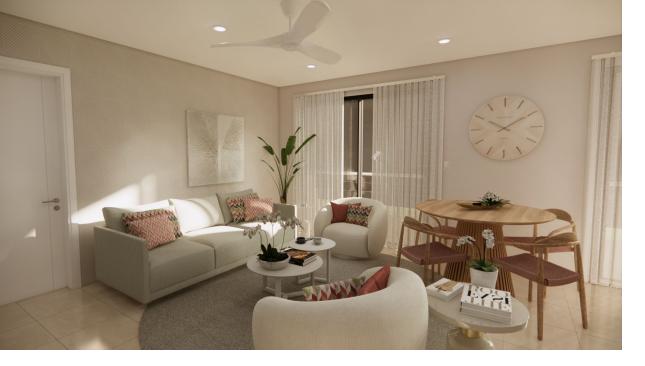

# Living space

A modern open plan layout with straight lines and an open floor plan that merges living and kitchen spaces, typical of contemporary architecture. The presence of large windows and sliding glass doors ensures a design that values natural light and outdoor connectivity,

# $Living\ space\ ({\tt Continued})$

Wave curtain track wall fixation - white
Wave curtain fabric
Side table 50.5diam x 51 A
Floor lamp - white
Wall clock decor 76diam
Wave curtain track wall fixation - white
Wave curtain fabric

# Kitchen Dining...

Exterior table 120diam - Teak wood

Exterior stackable dining chairs - acacia wood

Stool white - MDF and propil.

Suspended lamps

Kitchen and kitchen island supplied as part of the home package.