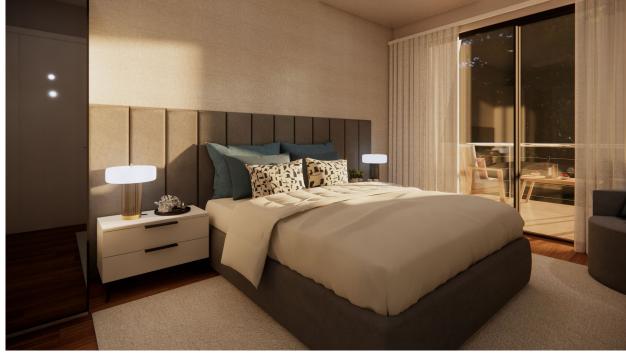

### Master Bedroom

The master bedroom combines functionality with a clean aesthetic, utilizing a restrained color palette and streamlined furniture to create a peaceful and modern space.

Upholstered bed base 180x200
Upholstered wedge headboard 300x120x5cm
Fabric for mattress base and headboard ref.:20
Mattress 180x200 visco gel (premium quality)
Wallpaper
Rug 210 X 300 cm ref: 36 with Line
Table lamp
Floor lamp - black
Armchair
Fabric cover for armchair

#### Master Bedroom (Continued)

Decorative pillow 45x45

Fabric for Decorative pillow ref.:07

Fabric for Decorative pillow ref.:2400712

Wardrobe with 2 mirror doors in MDF lacquered with vertical black handles 120x55x210

Wardrobe with 2 doors in MDF lacquered, with black vertical handles 120x55x210

Chest of 8 drawers in lacquered MDF 140x40x80

Bedside table with 2 drawers in MDF lacquered 65x35x45

Mirror 52x152cm white frame

#### Master Bedroom (Continued)

Decorative pillow 70x40

Fabric for Decorative pillow 70x40 ref.: Bahia

Decorative pillow 60x40

Fabric for Decorative pillow ref.:07

Decorative pillow 50x30

Fabric for Decorative pillow 55x30 ref.:2400712

Wave curtain track wall fixation - white

Waves Curtain ref.: 235S