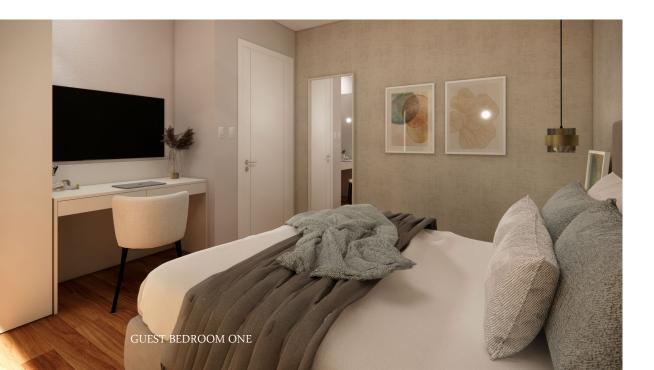

#### Guest Bedroom One

A generously-sized guest bedroom designed with both elegance and functionality in mind. As you enter, you're greeted by the calming palette of the room, adorned with minimalist decor that exudes sophistication and simplicity.

A custom designed dressing table that serves as a perfect spot for guests to prepare for the day or an evening out. The dressing table's sleek design is both practical and pleasing to the eye, equipped with ample storage for personal items.

Ample closet space ensures that guests can comfortably unpack and settle in, with custom-built organizers that make storage a breeze. The closets are discreet yet spacious, with a thoughtful design that maximizes the room's sleek aesthetic.

Natural light cascades through the windows, enhancing the airy ambiance and highlighting the clean lines and uncluttered space that define the room's minimalist charm. For privacy and mood, window treatments can be drawn, softening the sunlight to a gentle glow.

This guest bedroom is not just a place to sleep; it's a space crafted for relaxation and tranquillity, where guests can retreat to their own peaceful corner of the world. Every detail has been considered to create an inviting atmosphere that's both modern and timeless.

### Guest Bedroom One (Continued)

Upholstered bed base 180x200

Upholstered wedge headboard 270x120x5cm

Fabric for mattress base and headboard ref.:29

Matteress 180x200 visco (normal quality)

Wallpaper

Rug 70 x 150 cm ref: 93 with Line (02un)

Wardrobe with 2 doors in MDF lacquered , with gold vertical handles 120x55x210

Bedside table with 2 drawers in MDF lacquered 65x35x45

Desk table with 2 drawers in MDF lacquered 120x55x75

Pendant lamp

Upholstered chair

Decorative frame Waves 50x70

Decorative frame Ficus 50x70

Decorative frame Lines 50x70

Decorative pillow 70x40

Fabric for Decorative pillow 70x40 ref.: 111

Decorative pillow 60x40

Fabric for Decorative pillow ref.:7

Decorative pillow 50x30

Fabric for Decorative pillow 55x30 ref.:41

Wave curtain track wall fixation - white

Waves Curtain ref.: 235S

Mirror 52x152cm white frame