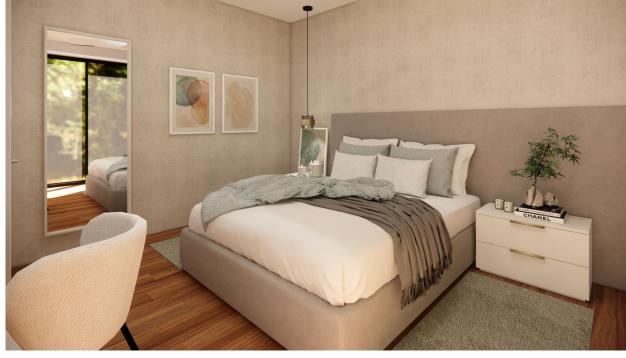

### Master Bedroom

The master bedroom combines functionality with a clean aesthetic, utilizing a restrained color palette and streamlined furniture to create a peaceful and modern space.

Upholstered bed base 180x200
Upholstered wedge headboard 300x120x5cm
Fabric for mattress base and headboard ref.:20
Mattress 180x200 visco gel (premium quality)
Wallpaper
Rug 210 X 300 cm ref: 36 with Line
Table lamp
Floor lamp - black
Armchair
Fabric cover for armchair

#### Master Bedroom (Continued)

Decorative pillow 45x45

Fabric for Decorative pillow ref.:07

Fabric for Decorative pillow ref.:2400712

Wardrobe with 2 mirror doors in MDF lacquered with vertical black handles 120x55x210

Wardrobe with 2 doors in MDF lacquered, with black vertical handles 120x55x210

Chest of 8 drawers in lacquered MDF 140x40x80

Bedside table with 2 drawers in MDF lacquered 65x35x45

Mirror 52x152cm white frame

#### Master Bedroom (Continued)

Decorative pillow 70x40

Fabric for Decorative pillow 70x40 ref.: Bahia

Decorative pillow 60x40

Fabric for Decorative pillow ref.:07

Decorative pillow 50x30

Fabric for Decorative pillow 55x30 ref.:2400712

Wave curtain track wall fixation - white

Waves Curtain ref.: 235S