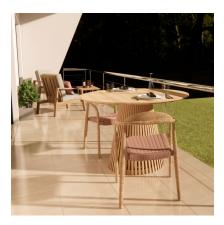

# Balcony

Set exterior furniture - 2 armchairs + sofa 126 2L
Coffee table 90x150 - acacia wood
Decorative pillows exterior - 45x45
Exterior fabric covers for decorative pillows
Exterior table 120diam - Teak wood
Exterior stackable dining chairs - acacia wood
Flower box concrete 80l x 25P x 25 A grey