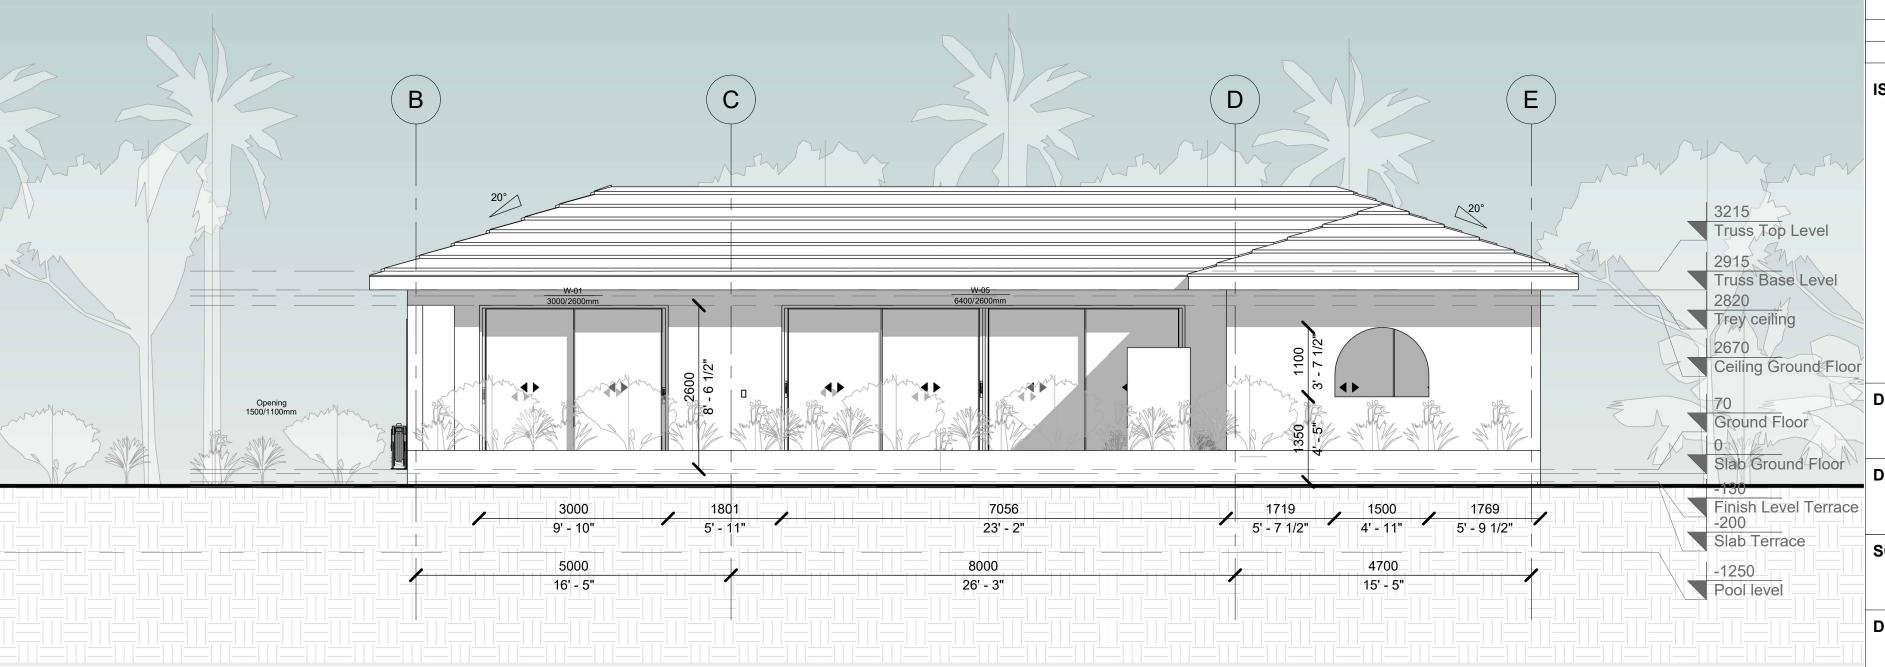

### Front Elevation

**Back Elevation** 

丿 1 : 6

BAULUING • SOLUTIONS

- 1. THESE DRAWINGS MUST BE CHECKED BY THE CUSTOMER OR CONTRACTOR PRIOR TO APPROVAL. ANY ERRORS OR OMISSIONS MUST BE REPORTED IN WRITING TO BAUHU PRIOR TO COMMENCEMENT OF CONSTRUCTION.
- 2. ARCHITECTURAL DRAWINGS SHOULD BE READ IN CONJUNCTION WITH STRUCTURAL DETAILING AND FABRICATION GENERAL ASSEMBLY DRAWINGS.
- 3. FOR CONSTRUCTION PURPOSES, USE ONLY THE LATEST APPROVED DRAWINGS LABELED 'ISSUED FOR CONSTRUCTION'.
- 4. DO NOT SCALE FROM THIS DRAWING.
- 5. THE COMPANY OPERATES USING METRIC DIMENSIONS AS THE PRINCIPAL DENOMINATION.
- 6. ALL CONCRETE WORKS ARE OUTSIDE OF THE SCOPE OF THE COMPANY. INFORMATION REGARDING SLAB DESIGN AND CONNECTIONS IN THESE DRAWINGS ARE INTENDED FOR GUIDENCE ONLY. FOUNDATION AND SLAB WORKS SHOULD BE DESIGNED AND APPROVED BY A LOCAL STRUCTURAL ENGINEER.
- 7. THE COMPANY RETAINS FULL TITLE AND OWNERSHIP OF THESE PLANS AND DESIGNS. ANY UNAUTHORISED USE, REPRODUCTION, OR DISTRIBUTION OF THESE PLANS, WHETHER IN WHOLE OR PART, IS EXPRESSLY PROHIBITED WITHOUT PRIOR WRITTEN CONSENT.

## Casita

**DRAWING TITLE:** 

Elevations

**DRAWN BY:** 

Mladin Monica-Mihaela

SCALE:

1:60

**DRAWING NO:** 