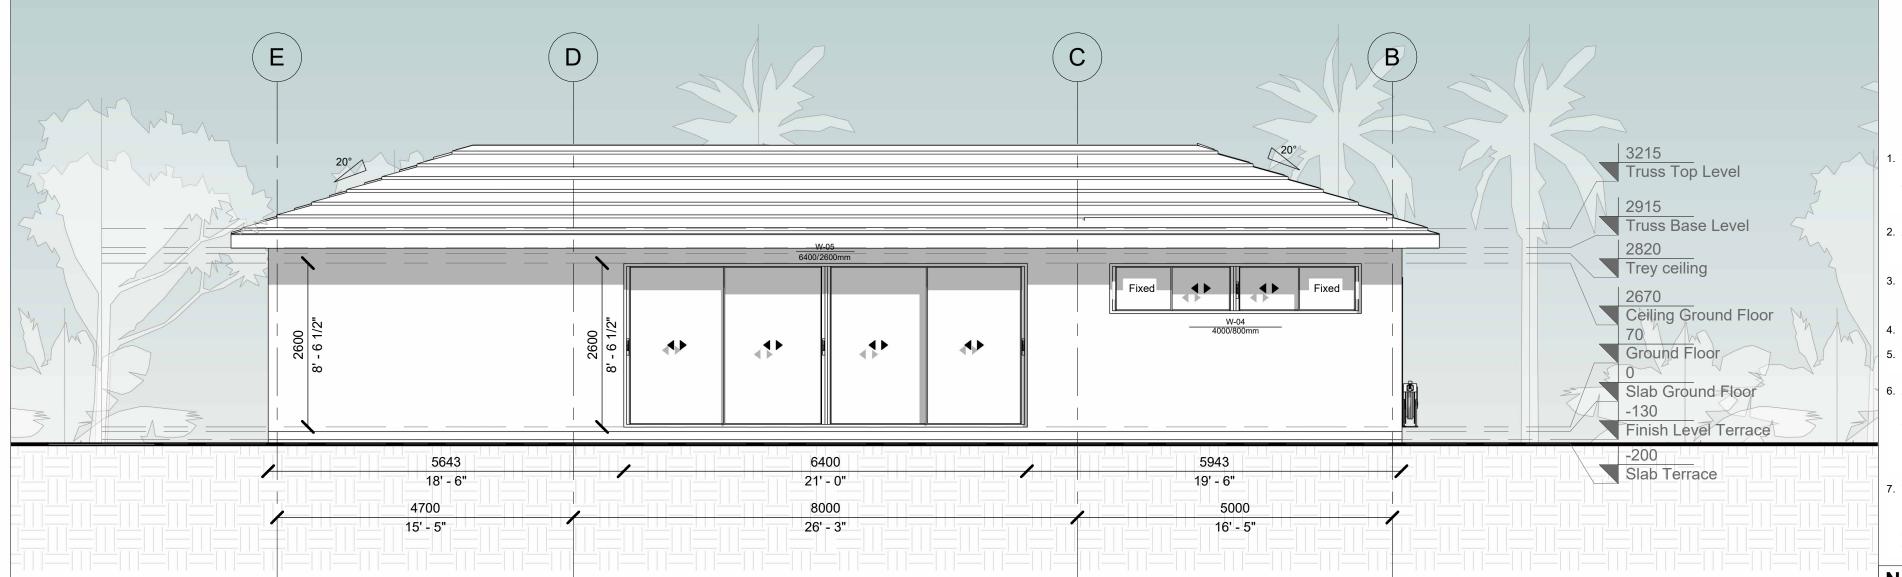

### Front Elevation

**Back Elevation** 

丿 1 : 6

BAULUING • SOLUTIONS

- 1. THESE DRAWINGS MUST BE CHECKED BY THE CUSTOMER OR CONTRACTOR PRIOR TO APPROVAL. ANY ERRORS OR OMISSIONS MUST BE REPORTED IN WRITING TO BAUHU PRIOR TO COMMENCEMENT OF CONSTRUCTION.
- 2. ARCHITECTURAL DRAWINGS SHOULD BE READ IN CONJUNCTION WITH STRUCTURAL DETAILING AND FABRICATION GENERAL ASSEMBLY DRAWINGS.
- 3. FOR CONSTRUCTION PURPOSES, USE ONLY THE LATEST APPROVED DRAWINGS LABELED 'ISSUED FOR CONSTRUCTION'.
- 4. DO NOT SCALE FROM THIS DRAWING.
- 5. THE COMPANY OPERATES USING METRIC DIMENSIONS AS THE PRINCIPAL DENOMINATION.
- 6. ALL CONCRETE WORKS ARE OUTSIDE OF THE SCOPE OF THE COMPANY. INFORMATION REGARDING SLAB DESIGN AND CONNECTIONS IN THESE DRAWINGS ARE INTENDED FOR GUIDENCE ONLY. FOUNDATION AND SLAB WORKS SHOULD BE DESIGNED AND APPROVED BY A LOCAL STRUCTURAL ENGINEER.
- 7. THE COMPANY RETAINS FULL TITLE AND OWNERSHIP OF THESE PLANS AND DESIGNS. ANY UNAUTHORISED USE, REPRODUCTION, OR DISTRIBUTION OF THESE PLANS, WHETHER IN WHOLE OR PART, IS EXPRESSLY PROHIBITED WITHOUT PRIOR WRITTEN CONSENT.

## Casita

**DRAWING TITLE:** 

Elevations

**DRAWN BY:** 

Mladin Monica-Mihaela

SCALE:

1:60

**DRAWING NO:** 