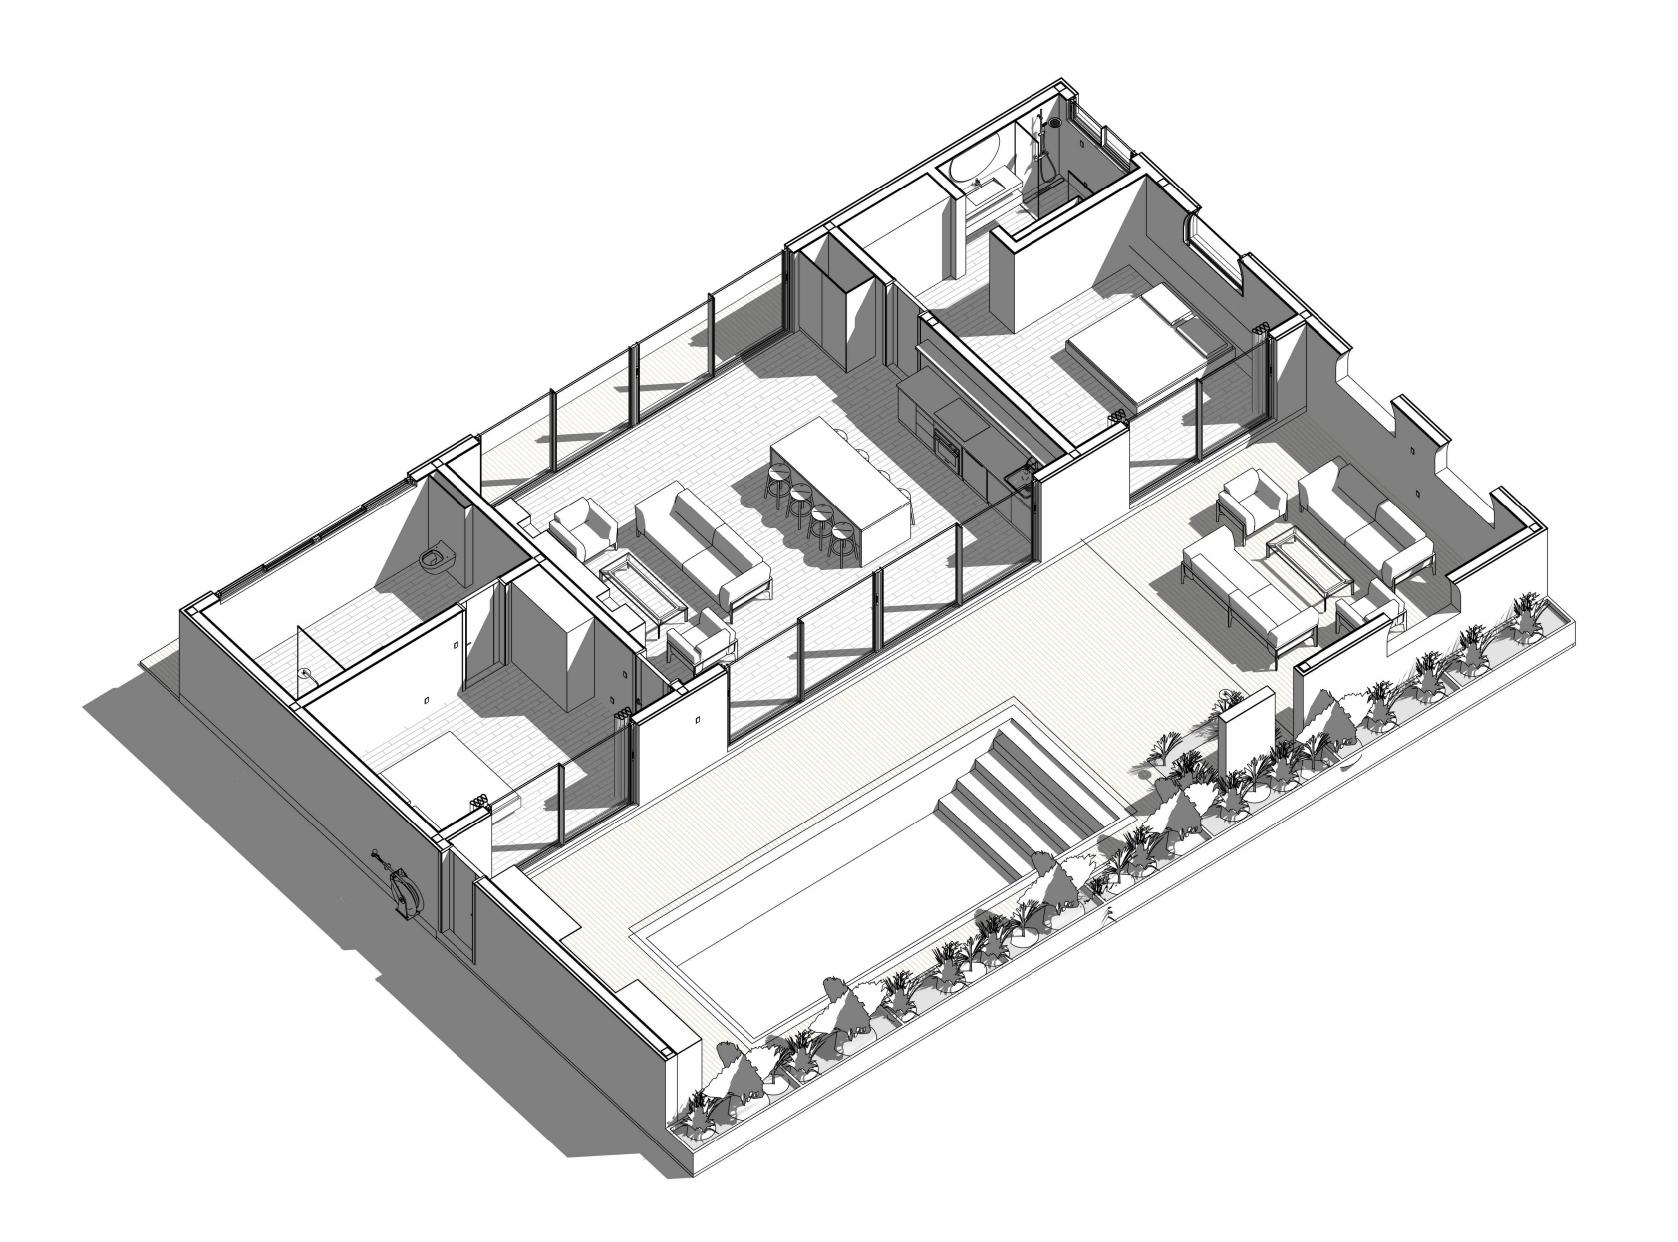

# Casita

**DRAWING TITLE:** 

**Ground Floor Axonometry** 

DRAWN BY:

Mladin Monica-Mihaela

SCALE:

DRAWING NO:

A03